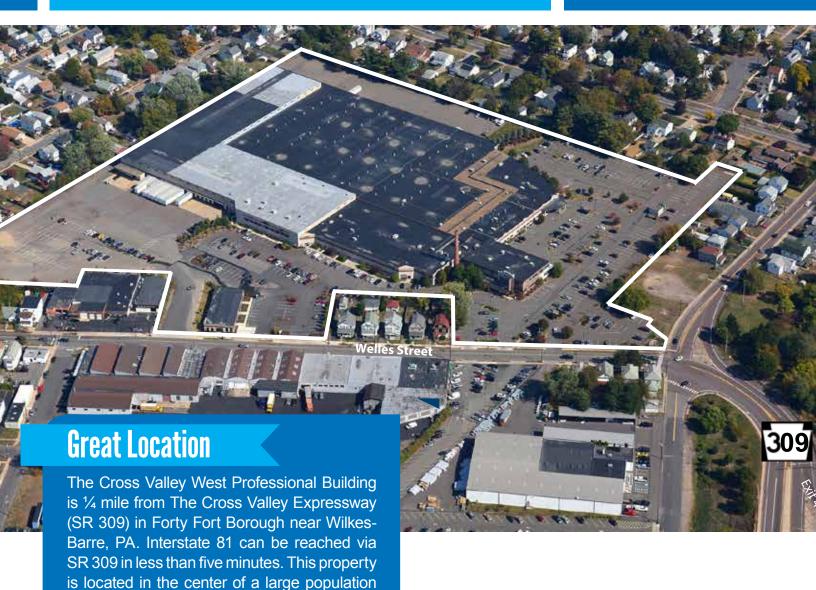

### MODERN OFFICE & MEDICAL SPACE

JUST 1/4 MILE FROM THE CROSS VALLEY EXPRESSWAY (SR 309)!

#### DIRECTIONS TO CROSS VALLEY WEST PROFESSIONAL BUILDING

**Traveling North on Route 309-** Take Exit 4 (Kingston/Forty Fort). Follow exit ramp to the right and merge onto Rutter Ave. Keep left at the fork. Continue through the intersection onto Welles Street. The entrance to the building will be on your right.

Traveling South on Route 309- Take Exit 5 (Kingston/ Forty Fort). Turn left onto Wyoming Avenue. Proceed approximately 1/4 mile and turn right onto Welles Street. Proceed another 1/4 of mile and the entrance to the building will be on your left.

## **SAMPLE TENANTS**

- ALL ABOUT DANCE
- BRACE PLACE ORTHODONTICS
- COMMONWEALTH HEALTH THE BREAST CENTER OF NORTHEASTERN PENNSYLVANIA

area, thus enhancing the ability of companies

to attract quality workers to the facility.

- COMMONWEALTH HEALTH CENTER FOR DIAGNOSTIC IMAGING
- DIRECT ENERGY
- GEISINGER MATERNAL FETAL MEDICINE
- GEISINGER PARTNERS IN PEDIATRICS

- INTERMOUNTAIN MEDICAL GROUP
- NORTHEASTERN EYE INSTITUTE
- RADIATION MEDICINE SPECIALISTS OF NEPA
- SURGICAL SPECIALTY CENTER OF NORTHEAST-ERN PENNSYLVANIA – WILLS EYE SURGICAL NETWORK
- THE CENTER FOR CANCER WELLNESS AT CANDY'S PLACE
- VALLEY ENT