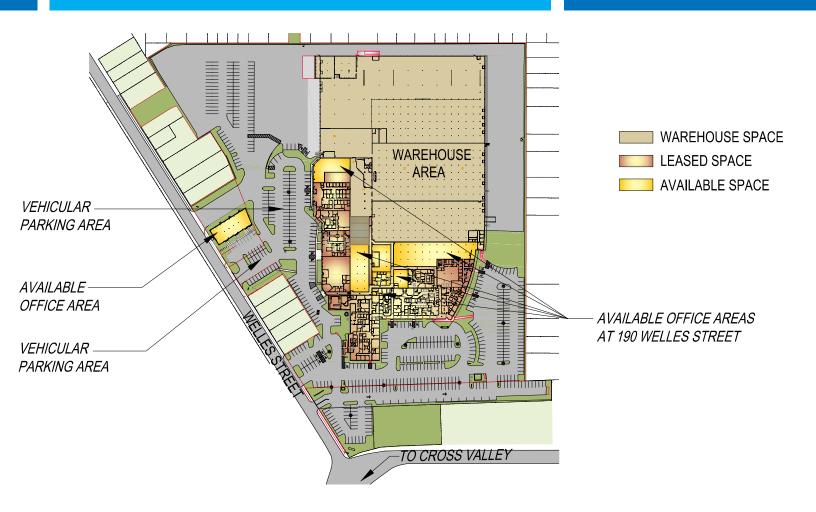

#### PROPERTY SPECIFICATIONS

BUILDING: 2,352 SF to 17,316 SF of available office/ medical space in a 381,000 SF building. Multiple space combinations possible. File storage space also available.

**PARKING:** Abundant on-site parking available.

**INTERIOR FINISHES:** Customized office suites.

**LEASE RATE:** Triple Net, depending on terms and

conditions. Brokers protected.