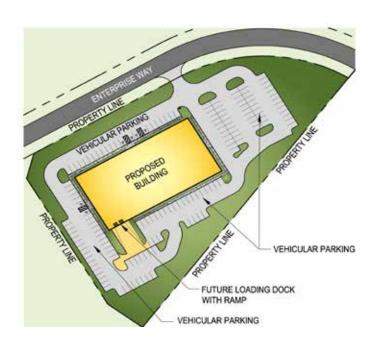

## PROPOSED SITE PLAN FOR 32,500 SF

### PROPOSED SITE IMPROVEMENTS

- On-site parking for approximately 163 vehicles
- · Asphalt paving
- Professionally prepared landscape design

> PARKING SPACES | 163 ACREAGE 4.06

**CONCEPTUAL** SITE PLAN

# **VEHICULAR PARKING FUTURE LOADING DOCK** WITH RAMP **VEHICULAR PARKING**