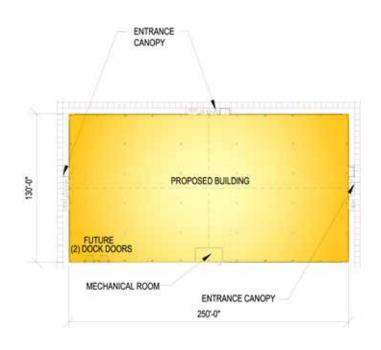

> PARKING SPACES | 163 ACREAGE 4.06

**CONCEPTUAL** SITE PLAN

# **VEHICULAR PARKING FUTURE LOADING DOCK** WITH RAMP **VEHICULAR PARKING**

### MERICLE COMMERCIAL REAL ESTATE SERVICES

EAST MOUNTAIN CORPORATE CENTER, 100 BALTIMORE DRIVE, WILKES-BARRE, PA 18702

250'-0"

**ENTRANCE CANOPY** 

PROPOSED BUILDING

Phone: 570.823.1100 Fax: 570.823.0300 Web site: www.mericle.com

**MECHANICAL ROOM** 

**ENTRANCE CANOPY** 

These plans have been prepared solely for marketing purposes for the exclusive use of -- Mericle Commercial Real Estate Services

130'-0"

- ON-SITE PARKING FOR APPROXIMATELY 163 VEHICLES.
- ASPHALT PAVING.
- PROFESSIONALLY PREPARED LANDSCAPE DESIGN.

PARCEL #7B CENTERPOINT WEST COMMERCE AND TRADE PARK PITTSTON TOWNSHIP LUZERNE COUNTY, PA 18640

#### **BUILDING IMPROVEMENTS**

- SINGLE STORY OFFICE BUILDING SHALL CONTAIN 32,500 SQUARE FEET.
- BUILDING DIMENSIONS 250' (LENGTH) X 130' (DEPTH).
- LEASABLE AREA FROM 8,125 S.F. TO 32,500 S.F.
- 4" THICK REINFORCED CONCRETE SLAB FLOOR.
- BUILDING ROOF IS A SINGLE-PLY, .60 MIL THICK FULLY ADHERED EPDM MEMBRANE.
- EXTERIOR WALL SYSTEM CONSTRUCTED WITH A BRICK VENEER WITH E.I.F.S. ACCENT AT
- ENTRANCE.
- THERMALLY BROKEN ALUMINUM FRAME ENTRANCE SYSTEM AND WINDOWS WITH 1" INSULATED GLASS.
- MERICLE PREMIUM OFFICE FINISHES.