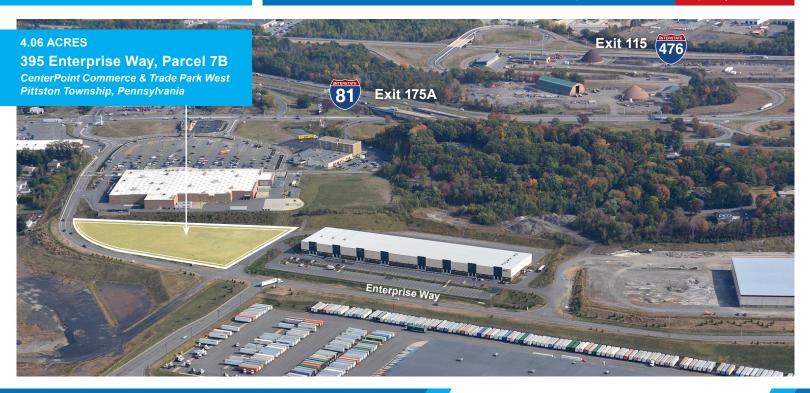

4.06 ACRES IN NORTHEASTERN PA!

32,500 SF

## 395 ENTERPRISE WAY PARCEL 7B

CENTERPOINT COMMERCE & TRADE PARK WEST, PITTSTON TOWNSHIP, PA EXIT 175 OF 1-81

### **SITE FEATURES**

- Immediately off I-81 at exit 175
- Immediately off I-476 at exit 115
- 10 year 100% real estate tax abatement on improvements (LERTA)
- Cleared & graded, compacted stone sub-base finished
- NPDES permitted
- · Subdivision approved
- · Land development approved
- · Industrially zoned
- · Public water, sewer, natural gas, power & fiber in place

## 32,500 SF ON 4.06 ACRES IN NORTHEASTERN PA!