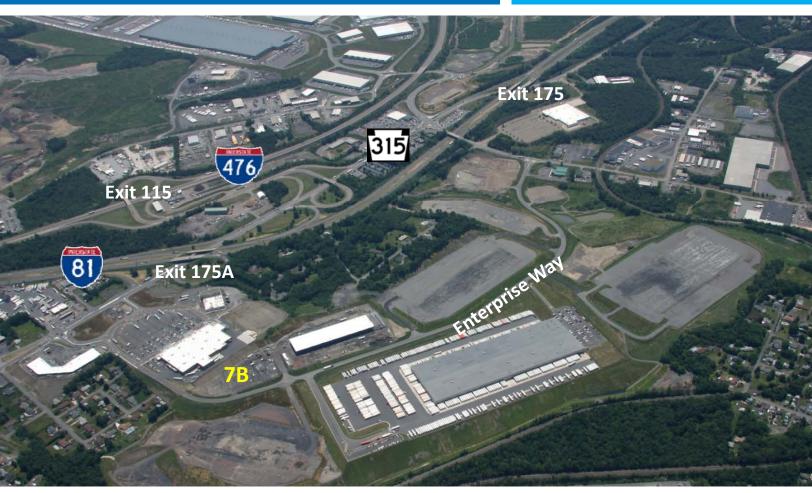

Northeastern Pennsylvania is the center of the Boston/ Washington Corridor and is at the confluence of five major highways. Interstates 81, 80, 84, 380 and 476 meet at this inland hub and provide excellent access to firms wishing to serve Maine to Virginia and west to Ohio.

## CENTRALLY LOCATED ON NORTHEASTERN PENNSYLVANIA'S I-81 CORRIDOR