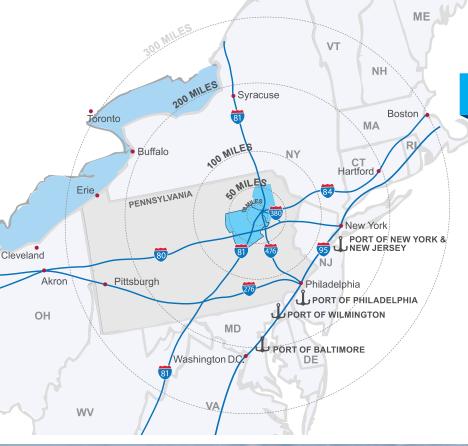

Northeastern Pennsylvania is the center of the Boston/ Washington Corridor and is at the confluence of five major highways. Interstates 81, 80, 84, 380 and 476 meet at this inland hub and provide excellent access to firms wishing to serve Maine to Virginia and west to Ohio.

## CENTRALLY LOCATED ON NORTHEASTERN PENNSYLVANIA'S I-81 CORRIDOR

### **Deep Water Ports**

| PORT                | MI  | KM  |
|---------------------|-----|-----|
| Philadelphia        | 120 | 193 |
| New York/New Jersey | 121 | 195 |
| Wilmington          | 132 | 212 |
| Baltimore           | 191 | 307 |

### **Travel Distances**

| CITY                   | MI  | KM  |
|------------------------|-----|-----|
| Delaware Water Gap, PA | 57  | 92  |
| Allentown, PA          | 67  | 108 |
| Morristown, NJ         | 96  | 155 |
| Philadelphia, PA       | 113 | 182 |
| Harrisburg, PA         | 116 | 187 |
| Port Newark, NJ        | 126 | 203 |
| New York, NY           | 128 | 206 |
| Syracuse, NY           | 152 | 245 |
| Baltimore, MD          | 194 | 312 |
| Hartford, CT           | 198 | 319 |
| Washington, DC         | 237 | 381 |
| Pittsburgh, PA         | 290 | 467 |
| Boston, MA             | 301 | 484 |