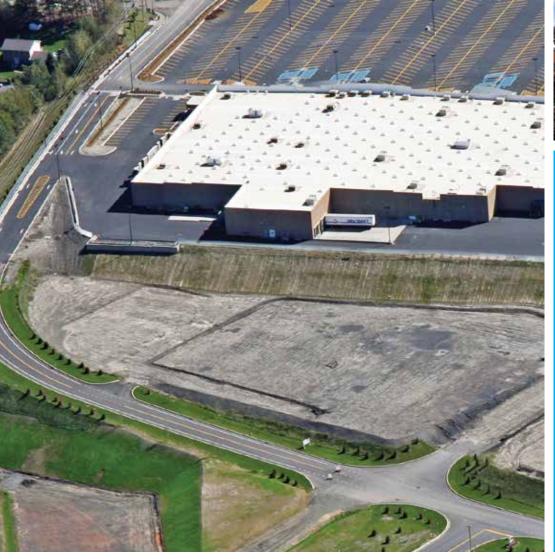

4.06 ACRES IN NORTHEASTERN PA!

32,500 SF

## 395 ENTERPRISE WAY PARCEL 7B

CENTERPOINT COMMERCE & TRADE PARK WEST, PITTSTON TOWNSHIP, PA EXIT 175 OF 1-81

CLEARED & GRADED