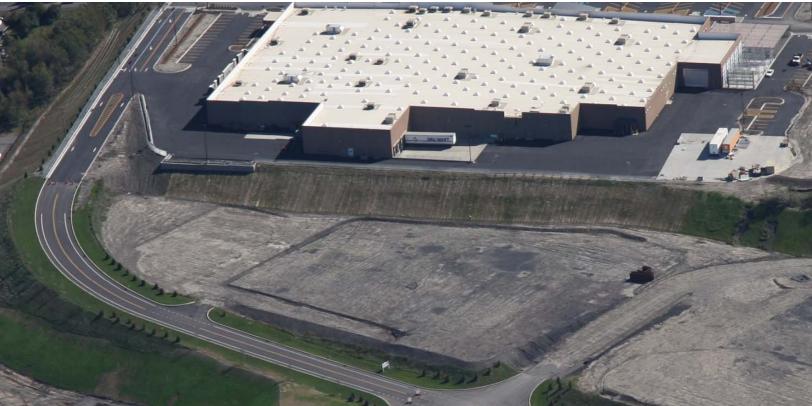

CLEARED & GRADED

### **SITE FEATURES**

- Immediately off I-81 at exit 175
- Immediately off I-476 at exit 115
- 10 year 100% real estate tax abatement on improvements (LERTA)
- Cleared & graded, compacted stone sub-base finished
- NPDES permitted
- · Subdivision approved
- · Land development approved
- · Industrially zoned
- · Public water, sewer, natural gas, power & fiber in place