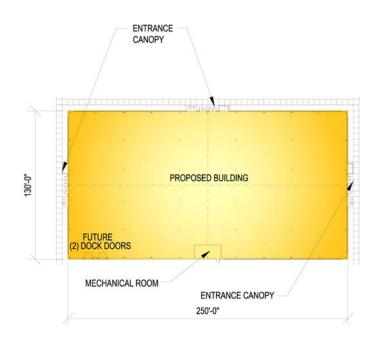

## PROPOSED FLOOR PLAN FOR 32,500 SF

### PROPOSED BUILDING IMPROVEMENTS

- Proposed 32,500 SF (250' x 130') Class A office facility on approximately 4.06 acres
- · Can be subdivided as small as 8,125 SF
- Two (2) 8'-6"w x 9'-6"h vertical lift, insulated steel loading doors w/30,000 lb. capacity mechanical levelers w/bumpers
- Mericle Premium office finishes
- 4" thick reinforced concrete floor

PARCEL #7B **CENTERPOINT WEST COMMERCE AND TRADE PARK PITTSTON TOWNSHIP LUZERNE COUNTY, PA 18640** 

CONCEPTUAL **FLOOR PLAN** 

### MERICLE COMMERCIAL REAL ESTATE SERVICES

EAST MOUNTAIN CORPORATE CENTER, 100 BALTIMORE DRIVE, WILKES-BARRE, PA 18702

250'-0"

**ENTRANCE CANOPY** 

PROPOSED BUILDING

Phone: 570.823.1100 Fax: 570.823.0300 Web site: www.mericle.com

**MECHANICAL ROOM** 

**ENTRANCE CANOPY** 

These plans have been prepared solely for marketing purposes for the exclusive use of -- Mericle Commercial Real Estate Services

130'-0"

- ON-SITE PARKING FOR APPROXIMATELY 163 VEHICLES.
- ASPHALT PAVING.
- PROFESSIONALLY PREPARED LANDSCAPE DESIGN.

#### **BUILDING IMPROVEMENTS**

- SINGLE STORY OFFICE BUILDING SHALL CONTAIN 32,500 SQUARE FEET.
- BUILDING DIMENSIONS 250' (LENGTH) X 130' (DEPTH).
- LEASABLE AREA FROM 8,125 S.F. TO 32,500 S.F.
- 4" THICK REINFORCED CONCRETE SLAB FLOOR.
- BUILDING ROOF IS A SINGLE-PLY, .60 MIL THICK FULLY ADHERED EPDM MEMBRANE.
- EXTERIOR WALL SYSTEM CONSTRUCTED WITH A BRICK VENEER WITH E.I.F.S. ACCENT AT
- ENTRANCE.
- THERMALLY BROKEN ALUMINUM FRAME ENTRANCE SYSTEM AND WINDOWS WITH 1" INSULATED GLASS.
- MERICLE PREMIUM OFFICE FINISHES.