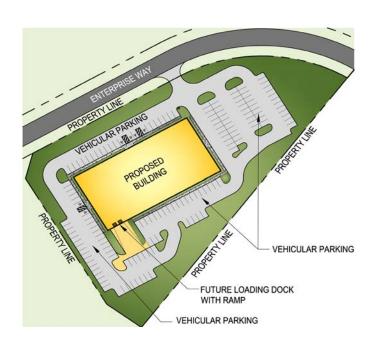

## PROPOSED SITE PLAN FOR 32,500 SF

### PROPOSED SITE IMPROVEMENTS

- On-site parking for approximately 163 vehicles
- · Asphalt paving
- Professionally prepared landscape design

> PARKING SPACES | 163 ACREAGE 4.06

**CONCEPTUAL** SITE PLAN

# **VEHICULAR PARKING FUTURE LOADING DOCK** WITH RAMP **VEHICULAR PARKING**