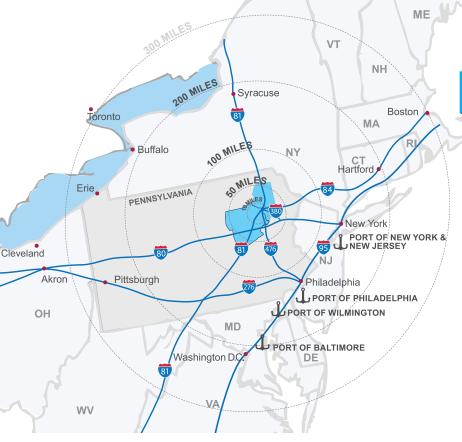

Northeastern Pennsylvania is the center of the Boston/ Washington Corridor and is at the confluence of five major highways. Interstates 81, 80, 84, 380 and 476 meet at this inland hub and provide excellent access to firms wishing to serve Maine to Virginia and west to Ohio.

## CENTRALLY LOCATED ON NORTHEASTERN PENNSYLVANIA'S I-81 CORRIDOR

### **Deep Water Ports**

| PORT                | MI  | KM  |
|---------------------|-----|-----|
| Philadelphia        | 120 | 193 |
| New York/New Jersey | 121 | 195 |
| Wilmington          | 132 | 212 |
| Baltimore           | 191 | 307 |

### **Travel Distances**

| CITY                   | MI  | KM  |
|------------------------|-----|-----|
| Delaware Water Gap, PA | 57  | 92  |
| Allentown, PA          | 67  | 108 |
| Morristown, NJ         | 96  | 155 |
| Philadelphia, PA       | 113 | 182 |
| Harrisburg, PA         | 116 | 187 |
| Port Newark, NJ        | 126 | 203 |
| New York, NY           | 128 | 206 |
| Syracuse, NY           | 152 | 245 |
| Baltimore, MD          | 194 | 312 |
| Hartford, CT           | 198 | 319 |
| Washington, DC         | 237 | 381 |
| Pittsburgh, PA         | 290 | 467 |
| Boston, MA             | 301 | 484 |