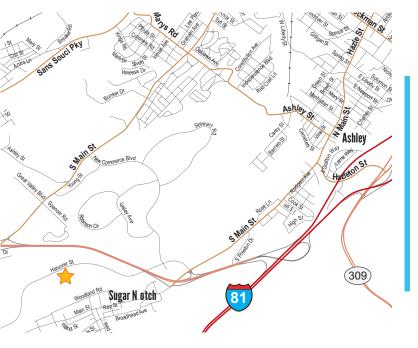

#### **DIRECTIONS TO 1050 HANOVER STREET:**

#### **Traveling North on I-81**

Take exit 164 to PA-29 N toward Nanticoke/US-11. Then take exit 1 toward Sugar Notch/Ashley. Proceed straight off the exit ramp. At the stop sign continue straight on Hanover Street. Drive 1.15 miles and the property is on the left.

#### **Traveling South on I-81**

Take exit 164 to PA-29 N toward Nanticoke/US-11. Then take exit 1 toward Sugar Notch/Ashley. Proceed straight off the exit ramp. At the stop sign continue straight on Hanover Street. Drive 1.15 miles and the property is on the left.

#### **LOCATION**

• Located 5 minutes from I-81.