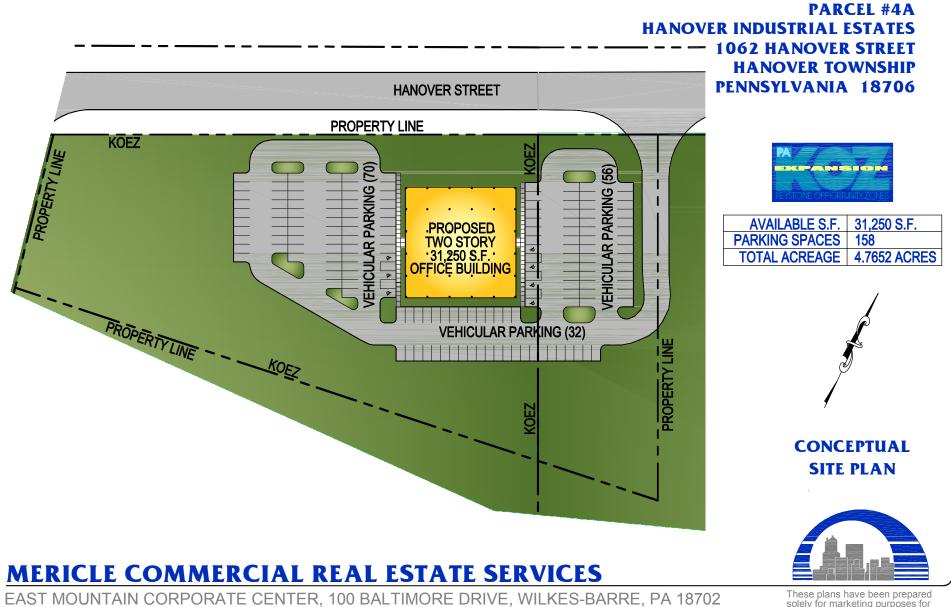

## **31,250 SF** AVAILABLE BUILD-TO-SUIT SITE ON 4.77 ACRES

SAMPLE BUILDING

**1062 HANOVER STREET** 

HANOVER INDUSTRIAL ESTATES HANOVER TOWNSHIP, PA

#### SIZE

- Building proposed for 31,250 SF building (125' x 125').
- 2-story office building with 15,625 SF on each floor.
- Can be subdivided as small as 3,900 SF.
- Site contains approximately 4.77 acres.

#### PARKING

• On-site parking for approximately 158 vehicles.

#### SITE IMPROVEMENTS

- SITE CONTAINS APPROXIMATELY 4.77 ACRES.
- ON-SITE PARKING FOR APPROXIMATELY 158 VEHICLES.
- PROFESSIONALLY PREPARED LANDSCAPE DESIGN.

**PENNSYLVANIA 18706** 

**HANOVER TOWNSHIP** 

HANOVER INDUSTRIAL ESTATES

**PARCEL #4A** 

**PROPOSED TWO STORY 31.250 S.F. OFFICE BUILDING** 

#### **PROPOSED TWO STORY 31,250 S.F. OFFICE BUILDING**

PARCEL #4A HANOVER INDUSTRIAL ESTATES 1062 HANOVER STREET HANOVER TOWNSHIP PENNSYLVANIA 18706

EAST MOUNTAIN CORPORATE CENTER, 100 BALTIMORE DRIVE, WILKES-BARRE, PA 18702 Phone: 570.823.1100 Fax: 570.823.0300 Web site: www.mericle.com