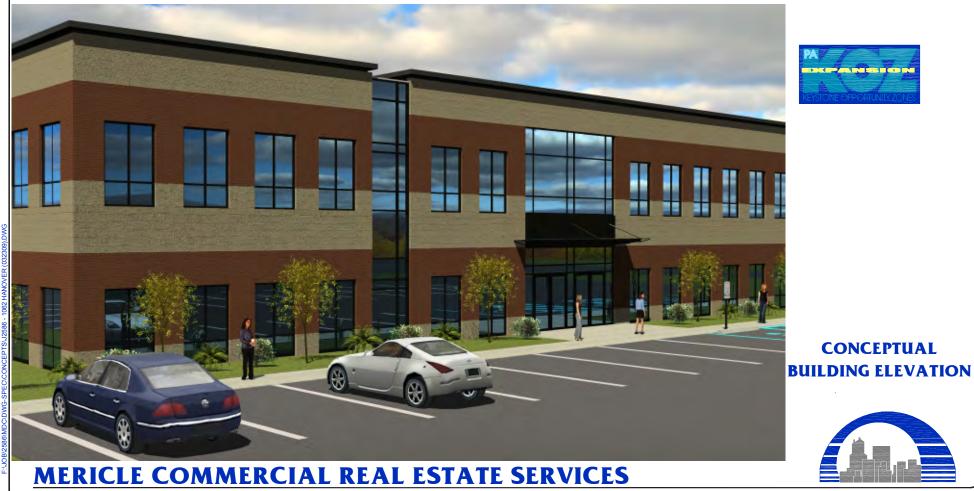

#### **BUILDING CONSTRUCTION**

- Steel structure building with masonry and glass exterior skin.
- 4" thick concrete floor slab reinforced with welded steel mats.
- Building roof shall be built-up rubber membrane roof.
- Exterior wall system constructed with architectual CMU and metal panels.
- Two main entries with canopy.
- Suspended acoustical ceiling systme at 9'-0" above finished floor.
- 14'-0" floor to floor height.

#### **BUILDING IMPROVEMENTS**

- BUILDING CONTAINS 31,250 SQUARE FEET.
- EACH FLOOR IS 15,625 SF.
- CAN BE SUBDIVIDED AS SMALL AS 3,900 SF
- BUILDING DIMENSIONS 125' (LENGTH) X 125' (WIDTH) X 2 -STORIES.
- STEEL STRUCTURE BUILDING WITH MASONRY AND GLASS EXTERIOR SKIN.
- 4" THICK REINFORCED CONCRETE FLOORS. BUILDING ROOF SHALL BE BUILT-UP RUBBER MEMBRANE ROOF.
- EXTERIOR WALL SYSTEM CONSTRUCTED WITH ARCHITECTUAL CMU AND METAL PANELS.
- TWO MAIN ENTRIES WITH CANOPY.
- SUSPENDED ACOUSTICAL CEILING SYSTEM AT 9'-0" ABOVE FINISH FLOOR.
- 14'-0" FLOOR TO FLOOR HEIGHT.