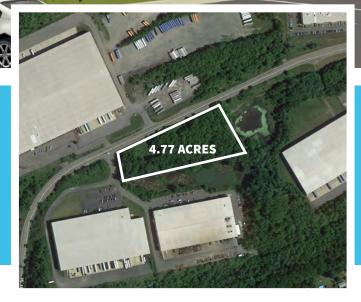

## **31,250 SF** AVAILABLE BUILD-TO-SUIT SITE ON 4.77 ACRES

SAMPLE BUILDING

**1062 HANOVER STREET** 

HANOVER INDUSTRIAL ESTATES HANOVER TOWNSHIP, PA

#### SIZE

- Building proposed for 31,250 SF building (125' x 125').
- 2-story office building with 15,625 SF on each floor.
- Can be subdivided as small as 3,900 SF.
- Site contains approximately 4.77 acres.

#### SITE IMPROVEMENTS

- SITE CONTAINS APPROXIMATELY 4.77 ACRES.
- ON-SITE PARKING FOR APPROXIMATELY 158 VEHICLES.
- PROFESSIONALLY PREPARED LANDSCAPE DESIGN.