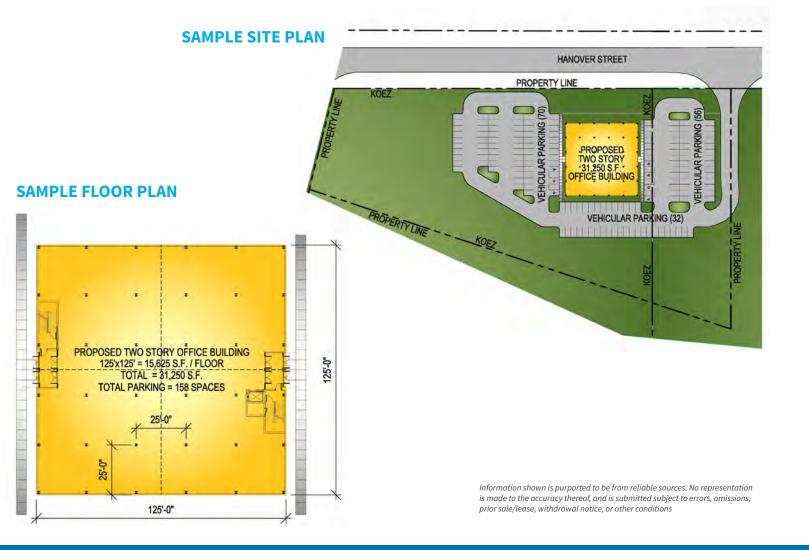

#### SIZE

- Building proposed for 31,250 SF building (125' x 125').
- 2-story office building with 15,625 SF on each floor.
- Can be subdivided as small as 3,900 SF.
- Site contains approximately 4.77 acres.

#### PARKING

• On-site parking for approximately 158 vehicles.

#### **PROPOSED TWO STORY 31,250 S.F. OFFICE BUILDING**

Phone: 570.823.1100 Fax: 570.823.0300 Web site: www.mericle.com

solely for marketing purposes for the exclusive use of -- Mericle Commercial Real Estate Services

#### **PROPOSED TWO STORY 31,250 S.F. OFFICE BUILDING**

#### **BUILDING IMPROVEMENTS**

- BUILDING CONTAINS 31,250 SQUARE FEET.
- EACH FLOOR IS 15,625 SF.
- CAN BE SUBDIVIDED AS SMALL AS 3,900 SF
- BUILDING DIMENSIONS 125' (LENGTH) X 125' (WIDTH) X 2 -STORIES.
- STEEL STRUCTURE BUILDING WITH MASONRY AND GLASS EXTERIOR SKIN.
- 4" THICK REINFORCED CONCRETE FLOORS. BUILDING ROOF SHALL BE BUILT-UP RUBBER MEMBRANE ROOF.
- EXTERIOR WALL SYSTEM CONSTRUCTED WITH ARCHITECTUAL CMU AND METAL PANELS.
- TWO MAIN ENTRIES WITH CANOPY.
- SUSPENDED ACOUSTICAL CEILING SYSTEM AT 9'-0" ABOVE FINISH FLOOR.
- 14'-0" FLOOR TO FLOOR HEIGHT.