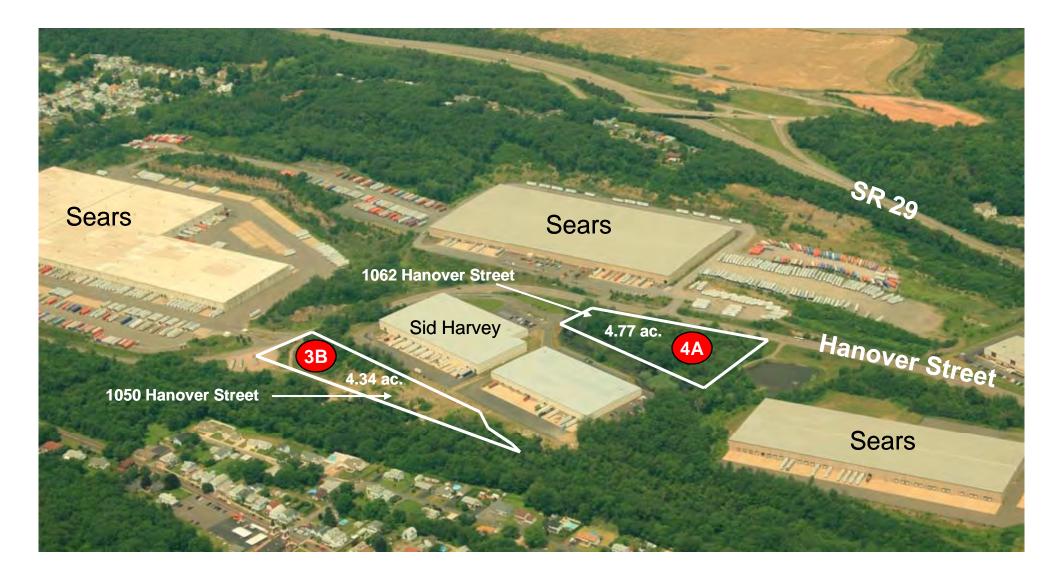

## Hanover Industrial Estates Parcels 3B and 4A

#### SITE IMPROVEMENTS

- SITE CONTAINS APPROXIMATELY 4.77 ACRES.
- ON-SITE PARKING FOR APPROXIMATELY 158 VEHICLES.
- PROFESSIONALLY PREPARED LANDSCAPE DESIGN.