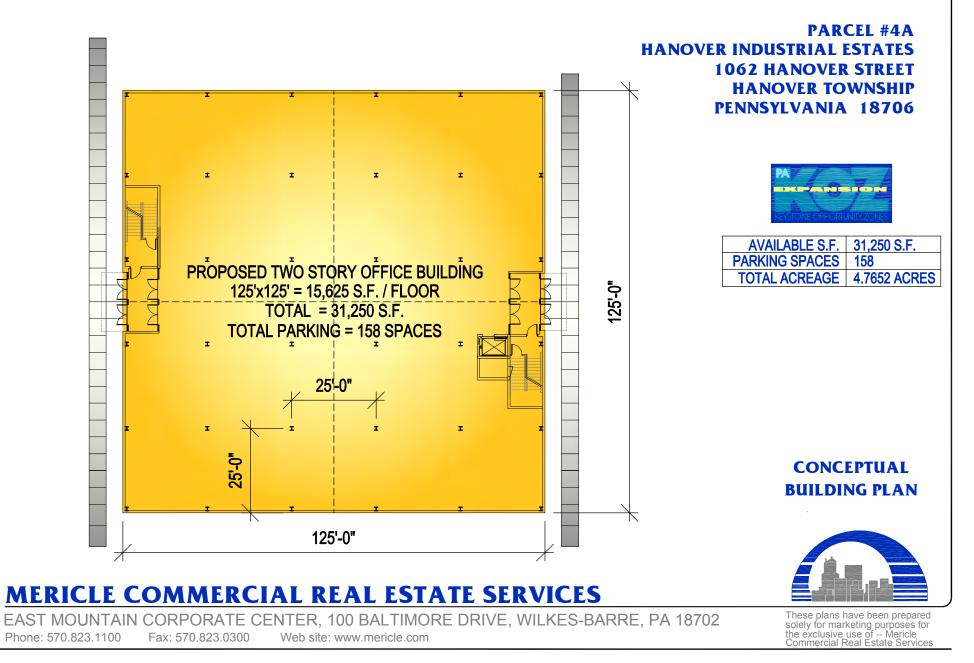

#### SIZE

- Building proposed for 31,250 SF building (125' x 125').
- 2-story office building with 15,625 SF on each floor.
- Can be subdivided as small as 3,900 SF.
- Site contains approximately 4.77 acres.

#### **PROPOSED TWO STORY 31,250 S.F. OFFICE BUILDING**

Phone: 570.823.1100 Fax: 570.823.0300 Web site: www.mericle.com

solely for marketing purposes for the exclusive use of -- Mericle Commercial Real Estate Services

#### **PROPOSED TWO STORY 31,250 S.F. OFFICE BUILDING**

#### **BUILDING IMPROVEMENTS**

- BUILDING CONTAINS 31,250 SQUARE FEET.
- EACH FLOOR IS 15,625 SF.
- CAN BE SUBDIVIDED AS SMALL AS 3,900 SF
- BUILDING DIMENSIONS 125' (LENGTH) X 125' (WIDTH) X 2 -STORIES.
- STEEL STRUCTURE BUILDING WITH MASONRY AND GLASS EXTERIOR SKIN.
- 4" THICK REINFORCED CONCRETE FLOORS. BUILDING ROOF SHALL BE BUILT-UP RUBBER MEMBRANE ROOF.
- EXTERIOR WALL SYSTEM CONSTRUCTED WITH ARCHITECTUAL CMU AND METAL PANELS.
- TWO MAIN ENTRIES WITH CANOPY.
- SUSPENDED ACOUSTICAL CEILING SYSTEM AT 9'-0" ABOVE FINISH FLOOR.
- 14'-0" FLOOR TO FLOOR HEIGHT.