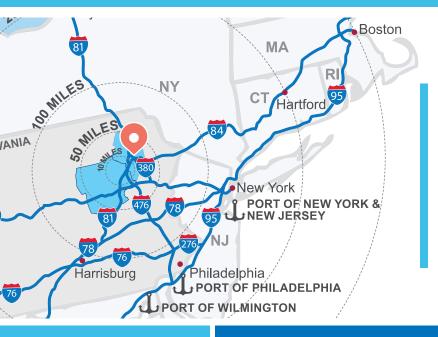

The Valley View Business Park is conveniently located immediately off Route 6 and offers quick access to I-81, I-84, and I-380. Close to 360,000 people live within 20 miles of the park.

### DIRECTIONS TO VALLEY VIEW BUSINESS PARK:

Take I-81 to Route 6. Follow Route 6 East (Robert P. Casey Highway) to Exit 3 (Jessup SR 247). Turn right onto SR 247 and travel approximately .4 miles. Turn left into park.