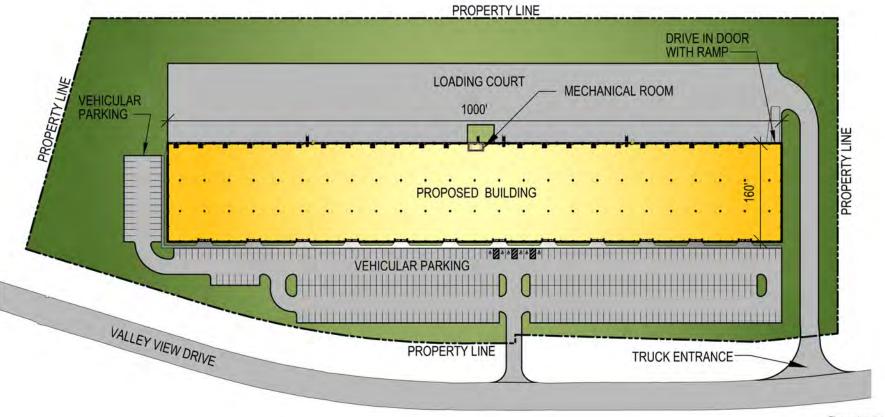

## PLANS AND SPECIFICATIONS

- 160,000 SF (1000' x 160') flex facility on 14.57 acres
- Can be subdivided in 6,400 SF increments
- 30' to 33' ceiling height

**SITE PLAN** 

- Twenty-two (22) 8'6"w x 9'6"h vertical lift, insulated steel loading doors w/30,000 lb. capacity mechanical levelers w/bumpers
- One (1) 12'w x 14'h drive-in door
- 6" thick reinforced concrete floor
- Column spacing: 40' x 50' with 60' at loading bay
- Large areas on-site for vehicle and trailer parking

## **CONCEPTUAL SITE PLAN**

#### **PROPOSED 160,000 S.F. BUILDING**

PARCEL #13 VALLEY VIEW BUSINESS PARK 36 VALLEY VIEW DRIVE JESSUP BOROUGH JESSUP, PA 18434

570.823.1100

mericle.com

These plans have been prepared solely for marketing purposes for the exclusive use of – Mericle Commercial Real Estate Services F:Job/2728/mdc/DWG-SPEC/Concepts/J2728-PARCEL 8 JESSUP (10-11-13).dwg MP