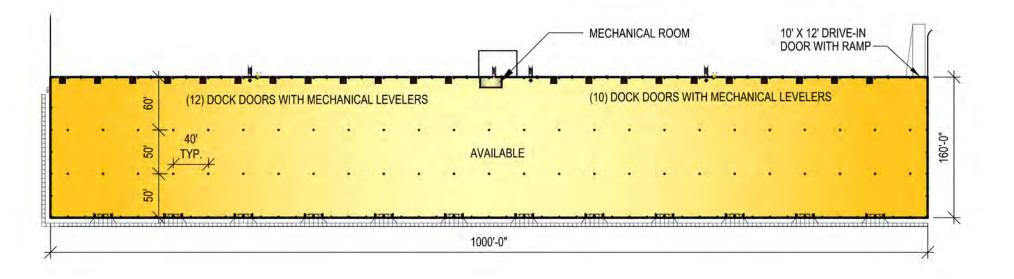

## PLANS AND SPECIFICATIONS

- 160,000 SF (1000' x 160') flex facility on 14.57 acres
- Can be subdivided in 6,400 SF increments
- 30' to 33' ceiling height

**SITE PLAN** 

- Twenty-two (22) 8'6"w x 9'6"h vertical lift, insulated steel loading doors w/30,000 lb. capacity mechanical levelers w/bumpers
- One (1) 12'w x 14'h drive-in door
- 6" thick reinforced concrete floor
- Column spacing: 40' x 50' with 60' at loading bay
- Large areas on-site for vehicle and trailer parking

- Water Service: domestic & fire protection service provided
- Energy-efficient, LED fixtures in warehouse
- 225 amp (expandable to 800 amp), 120/208 volt, 3-phase electrical service
- Energy efficient direct fire heating units
- Ordinary Hazard Class III wet fire protection, system, ESFR capable
- Telecommunications: Comcast, Frontier, Verizon, Level 3 Communications

#### **PROPOSED 160,000 S.F. BUILDING**

PARCEL #13 VALLEY VIEW BUSINESS PARK 36 VALLEY VIEW DRIVE JESSUP BOROUGH JESSUP, PA 18434

570.823.1100

mericle.com

These plans have been prepared solely for marketing purposes for the exclusive use of – Mericle Commercial Real Estate Services F:Uob/2728tmdc/DWG-SPEC/Concepts/J2728- PARCEL & JESSUP (10-11-13).dwg MP

#### **PROPOSED 160,000 S.F. BUILDING**

PARCEL #13 VALLEY VIEW BUSINESS PARK 36 VALLEY VIEW DRIVE JESSUP BOROUGH JESSUP, PA 18434

570.823.1100

mericle.com

These plans have been prepared solely for marketing purposes for the exclusive use of – Mericle Commercial Real Estate Services F:Job/2728/mdc/DWG-SPEC/Concepts/J2728-PARCEL 8 JESSUP (10-11-13).dwg MP