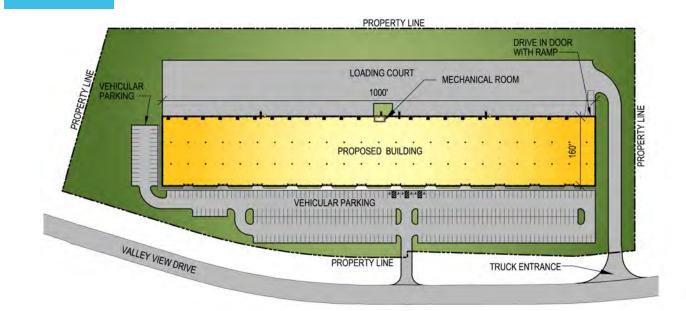

## PLANS AND SPECIFICATIONS

- 160,000 SF (1000' x 160') flex facility on 14.57 acres
- Can be subdivided in 6,400 SF increments
- 30' to 33' ceiling height

**SITE PLAN** 

- Twenty-two (22) 8'6"w x 9'6"h vertical lift, insulated steel loading doors w/30,000 lb. capacity mechanical levelers w/bumpers
- One (1) 12'w x 14'h drive-in door
- 6" thick reinforced concrete floor
- Column spacing: 40' x 50' with 60' at loading bay
- Large areas on-site for vehicle and trailer parking

- Water Service: domestic & fire protection service provided
- Energy-efficient, LED fixtures in warehouse
- 225 amp (expandable to 800 amp), 120/208 volt, 3-phase electrical service
- Energy efficient direct fire heating units
- Ordinary Hazard Class III wet fire protection, system, ESFR capable
- Telecommunications: Comcast, Frontier, Verizon, Level 3 Communications

#### **PROPOSED 160,000 S.F. BUILDING**

PARCEL #13 VALLEY VIEW BUSINESS PARK 36 VALLEY VIEW DRIVE JESSUP BOROUGH JESSUP, PA 18434

570.823.1100

mericle.com

These plans have been prepared solely for marketing purposes for the exclusive use of – Mericle Commercial Real Estate Services F:Uob/2728tmdc/DWG-SPEC/Concepts/J2728- PARCEL & JESSUP (10-11-13).dwg MP

## **CONCEPTUAL SITE PLAN**

#### **PROPOSED 160,000 S.F. BUILDING**

PARCEL #13 VALLEY VIEW BUSINESS PARK 36 VALLEY VIEW DRIVE JESSUP BOROUGH JESSUP, PA 18434

570.823.1100

mericle.com

These plans have been prepared solely for marketing purposes for the exclusive use of – Mericle Commercial Real Estate Services F:Job/2728/mdc/DWG-SPEC/Concepts/J2728-PARCEL 8 JESSUP (10-11-13).dwg MP