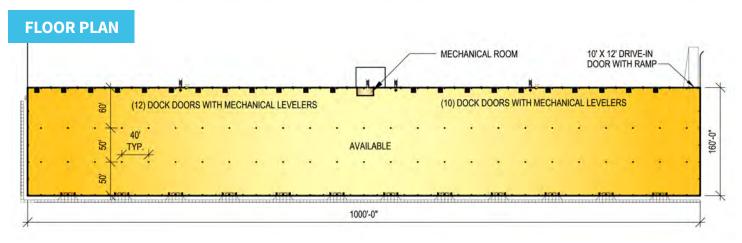

## PLANS AND SPECIFICATIONS

- 160,000 SF (1000' x 160') flex facility on 14.57 acres
- Can be subdivided in 6,400 SF increments
- 30' to 33' ceiling height

**SITE PLAN** 

- Twenty-two (22) 8'6"w x 9'6"h vertical lift, insulated steel loading doors w/30,000 lb. capacity mechanical levelers w/bumpers
- One (1) 12'w x 14'h drive-in door
- 6" thick reinforced concrete floor
- Column spacing: 40' x 50' with 60' at loading bay
- Large areas on-site for vehicle and trailer parking

- Water Service: domestic & fire protection service provided
- Energy-efficient, LED fixtures in warehouse
- 225 amp (expandable to 800 amp), 120/208 volt, 3-phase electrical service
- Energy efficient direct fire heating units
- Ordinary Hazard Class III wet fire protection, system, ESFR capable
- Telecommunications: Comcast, Frontier, Verizon, Level 3 Communications

#### **PROPOSED 160,000 S.F. BUILDING**

PARCEL #13 VALLEY VIEW BUSINESS PARK 36 VALLEY VIEW DRIVE JESSUP BOROUGH JESSUP, PA 18434

570.823.1100

mericle.com

These plans have been prepared solely for marketing purposes for the exclusive use of – Mericle Commercial Real Estate Services F:Uob/2728tmdc/DWG-SPEC/Concepts/J2728- PARCEL & JESSUP (10-11-13).dwg MP

## **CONCEPTUAL SITE PLAN**

#### **PROPOSED 160,000 S.F. BUILDING**

PARCEL #13 VALLEY VIEW BUSINESS PARK 36 VALLEY VIEW DRIVE JESSUP BOROUGH JESSUP, PA 18434

570.823.1100

mericle.com

These plans have been prepared solely for marketing purposes for the exclusive use of – Mericle Commercial Real Estate Services F:Job/2728/mdc/DWG-SPEC/Concepts/J2728-PARCEL 8 JESSUP (10-11-13).dwg MP