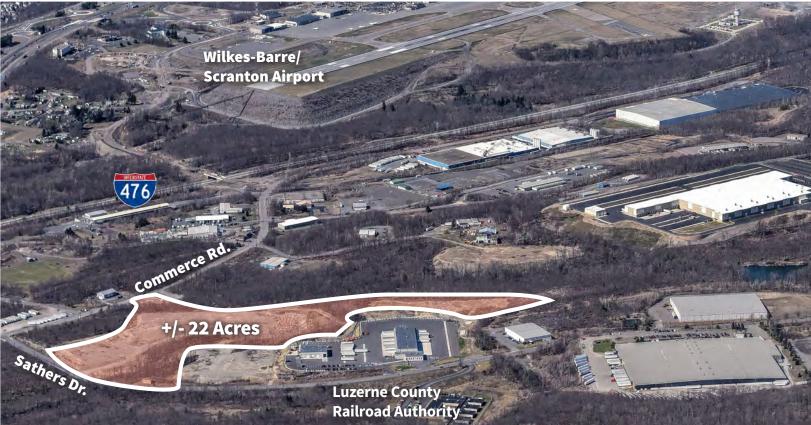

#### **500-598 SATHERS DRIVE**

GRIMES INDUSTRIAL PARK PITTSTON TOWNSHIP, PA

## **GREAT I-81 CORRIDOR LOCATION!**

ReadyToGo!™ SITES AVAILABLE