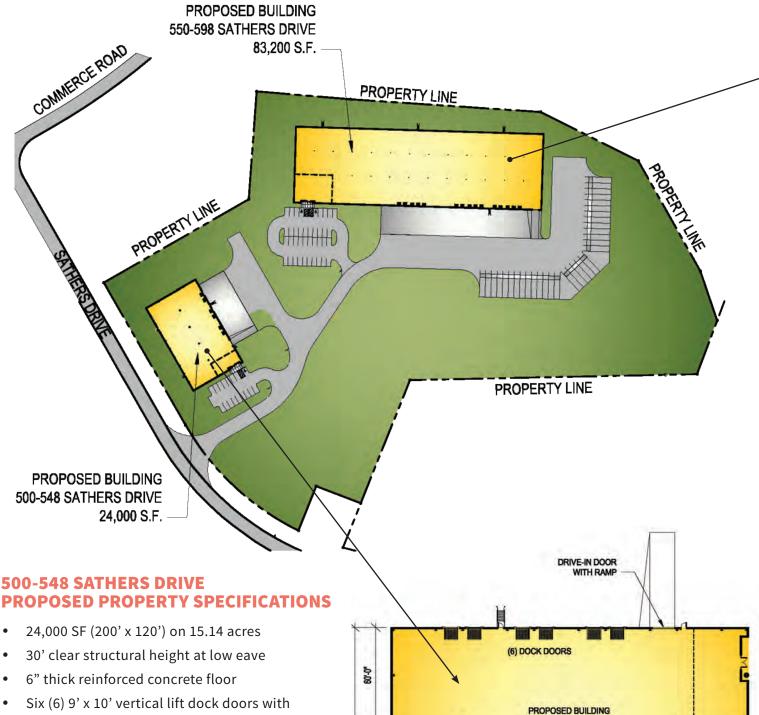

# 24,000 SF TO 83,200 SF

### 550-598 SATHERS DRIVE PROPOSED PROPERTY SPECIFICATIONS

- 83,200 SF (520' x 160') on 15.14 acres
- 30' clear structural height at low eave
- 6" thick reinforced concrete floor
- Fifteen (15) 9' x 10' vertical lift dock doors with 30,000 lb. capacity, Rite-Hite mechanical levelers with bumpers
- One (1) 12' x 14' vertical lift drive-in door with ramp
- ESFR fire protection system
- Energy-efficient, fluorescent T-Bay lighting
- 277/480 volt, 3-phase electrical service (800 amp expandable to 4000 amp)