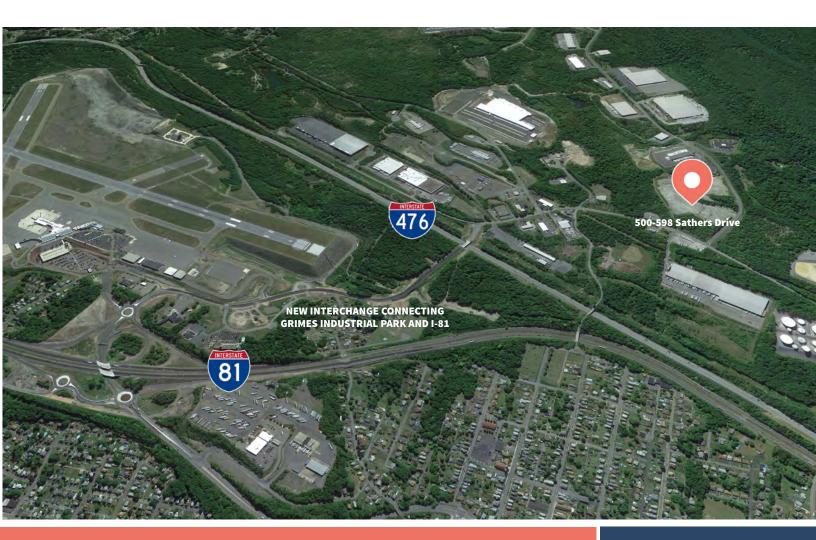

#### **500-598 SATHERS DRIVE**

GRIMES INDUSTRIAL PARK PITTSTON TOWNSHIP, PA

## **GREAT I-81 CORRIDOR LOCATION!**

ReadyToGo!™ SITES AVAILABLE