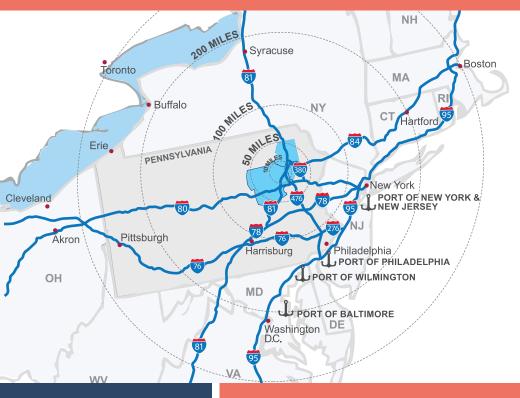

## **GREAT I-81 CORRIDOR LOCATION!**

ReadyToGo!™ SITES AVAILABLE

#### MILES TO KEY CITIES FROM **GRIMES INDUSTRIAL PARK**

| Wilkes-Barre       | 5   |
|--------------------|-----|
| Scranton           | 7   |
| Hazleton           | 30  |
| Delaware Water Gap | 58  |
| Binghamton         | 62  |
| Allentown          | 81  |
| Morristown, NJ     | 97  |
| Harrisburg         | 118 |
| Philadelphia       | 112 |
| Port of Newark     | 128 |
| New York City      | 133 |
| Syracuse           | 151 |
| Baltimore          | 183 |
| Washington D.C.    | 224 |
| Pittsburgh         | 269 |
| Boston             | 310 |
| Cleveland          | 356 |
|                    |     |