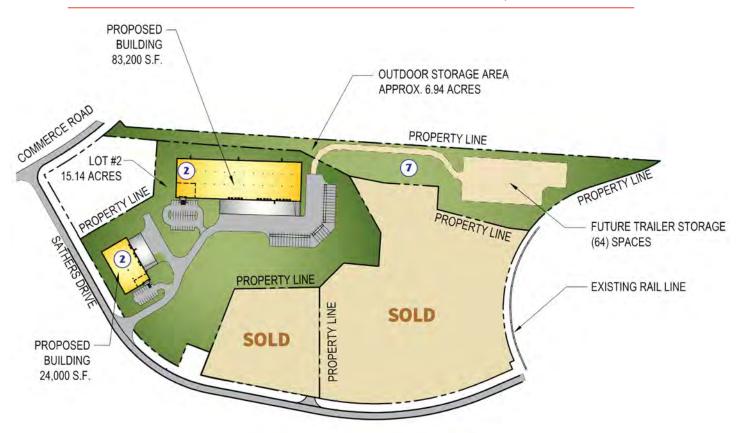

# 24,000 SF TO 83,200 SF

### 550-598 SATHERS DRIVE PROPOSED PROPERTY SPECIFICATIONS

- 83,200 SF (520' x 160') on 15.14 acres
- 30' clear structural height at low eave
- 6" thick reinforced concrete floor
- Fifteen (15) 9' x 10' vertical lift dock doors with 30,000 lb. capacity, Rite-Hite mechanical levelers with bumpers
- One (1) 12' x 14' vertical lift drive-in door with ramp
- ESFR fire protection system
- Energy-efficient, fluorescent T-Bay lighting
- 277/480 volt, 3-phase electrical service (800 amp expandable to 4000 amp)