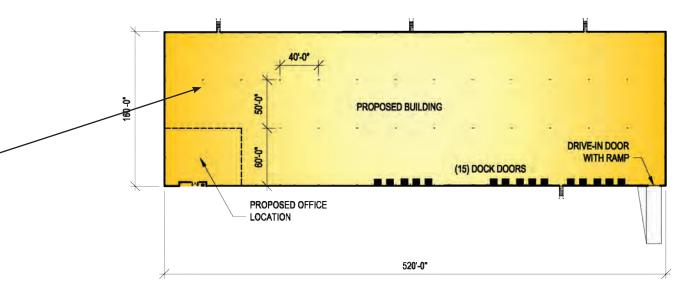

- 30,000 lb. capacity, Rite-Hite mechanical levelers with bumpers
  - One (1) 12' x 14' vertical lift drive-in door
- with ramp
- ESFR fire protection system
- Energy-efficient, fluorescent T-Bay lighting
- 277/480 volt, 3-phase electrical service (800 amp expandable to 4000 amp)

200'-0"