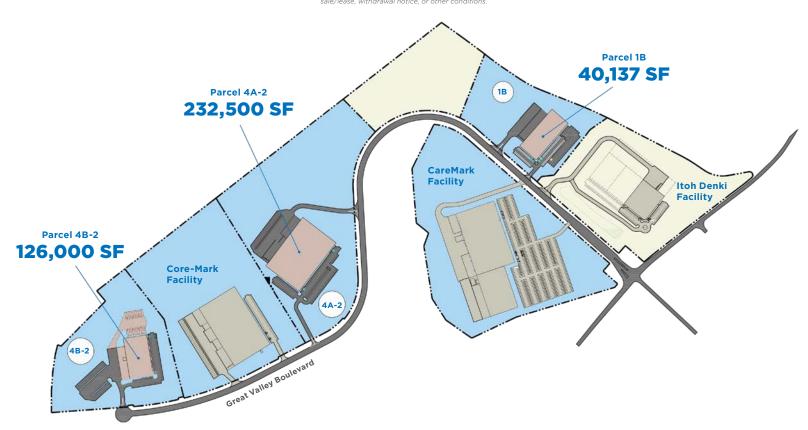

## **HANOVER CROSSINGS**

VER TOWNSHIP, PA

40,137 SF 232,500 SF CareMark Facility Itoh Denki 126,000 SF Core-Mark Facility Exit 2

**GREAT INDUSTRIAL SPACE ON THE I-81 CORRIDOR!** 

29

**INDUSTRIAL** 

29

Qeady ToGo M

## **PLANS**

Information shown is purported to be from reliable sources. No representation is made to the accuracy thereof, and is submitted subject to errors, omissions, prior sale/lease, withdrawal notice, or other conditions.