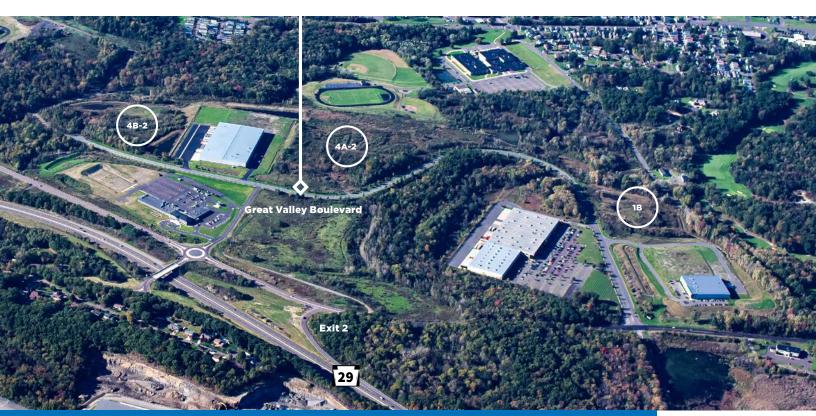

## **HANOVER CROSSINGS**

VER TOWNSHIP, PA

40,137 SF 232,500 SF CareMark Facility Itoh Denki 126,000 SF Core-Mark Facility Exit 2

**GREAT INDUSTRIAL SPACE ON THE I-81 CORRIDOR!** 

29

**INDUSTRIAL** 

29

Qeady ToGo M

## **PLANS**

Information shown is purported to be from reliable sources. No representation is made to the accuracy thereof, and is submitted subject to errors, omissions, prior sale/lease, withdrawal notice, or other conditions.