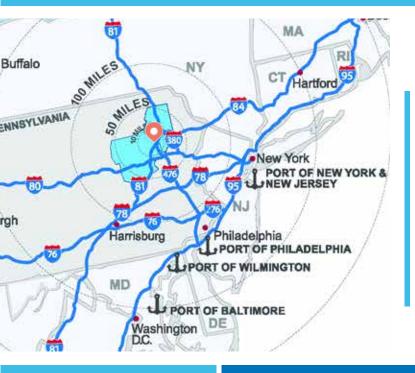

### **Traveling North on I-81**

Take exit 164 to PA-29 N toward Nanticoke/US-11. Then take exit 1 toward Sugar Notch/Ashley. Proceed straight off the exit ramp. At the stop sign continue straight on Hanover Street. Drive 0.7 miles and the building in on the right.

#### **Traveling South on I-81**

Take exit 164 to PA-29 N toward Nanticoke/US-11. Then take exit 1 toward Sugar Notch/Ashley. Proceed straight off the exit ramp. At the stop sign continue straight on Hanover Street. Drive 0.7 miles and the building in on the right.

### LOCATION

- More than 712,000 people live within 30 miles of Hanover Industrial Estates
- Less than 5 minutes from I-81 via S.R. 309

Information shown is purported to be from reliable sources. No representation is made to the accuracy thereof, and is submitted subject to errors, omissions, prior sale/lease, withdrawal notice, or other conditions.