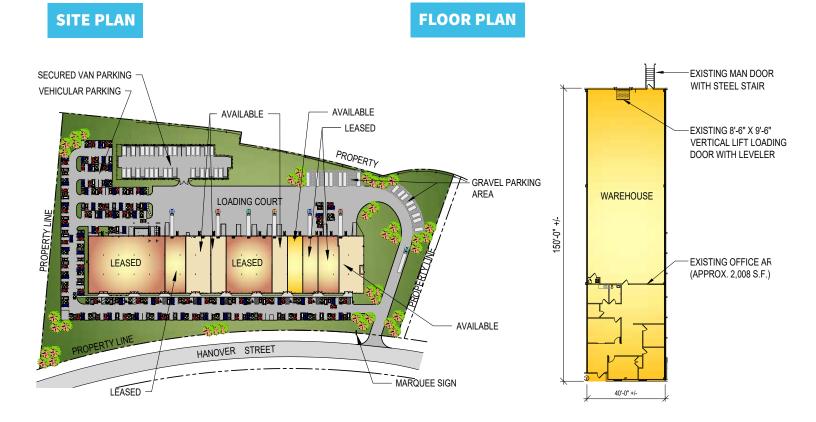

### **PLANS AND SPECIFICATIONS**

### SIZE

- Available Space: 6,015 square feet
- Office Area: Includes 2,008 SF of office space
- Acreage: 11.21
- Building Size: 108,000 SF

### **BUILDING CONSTRUCTION**

- Floor: 6" thick concrete floor slab
- **Roof:** Building roof is precision roll formed Butler MR-24 panels
- **Exterior Walls:** Architectural masonry, aluminum glazing entrance systems and metal wall panels with insulation
- Ceiling Clear Height: 26'-5" to 29'-6"

### LOADING

- **Dock Equipment:** One (1) 8'-6" x 9'-6" verticallift dock door with 30,000 lb capacity leveler with bumper
- UTILITIES
- Electrical Service: 200 AMP, 3-phase, 120/208 volt
- Warehouse Heating: Gas-fired unit heaters
- Office HVAC: Packaged, gas/electric roof top units

### **PARKING & LANDSCAPING**

- Vehicular Parking: 3 vehicles
- Marquee sign with masonry base at site entrance
- Professionally prepared landscape design