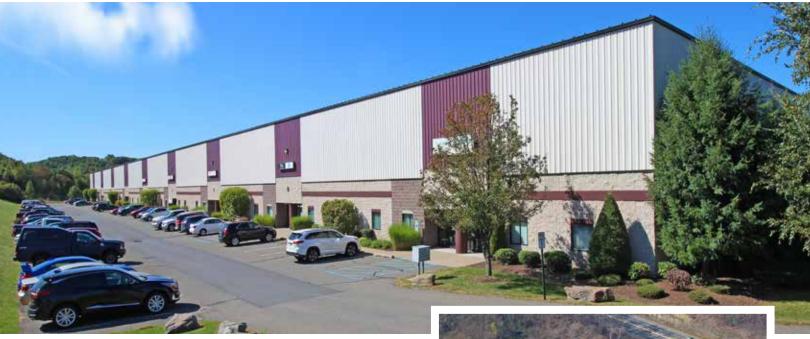

# 6,015 SF

**1065 HANOVER STREET** 

HANOVER INDUSTRIAL ESTATES HANOVER TOWNSHIP, PA

### SIZE

- Available Space: 6,015 square feet
- Office Area: Includes 2,008 SF of office space
- Acreage: 11.21
- Building Size: 108,000 SF

### **BUILDING CONSTRUCTION**

- Floor: 6" thick concrete floor slab
- **Roof:** Building roof is precision roll formed Butler MR-24 panels
- **Exterior Walls:** Architectural masonry, aluminum glazing entrance systems and metal wall panels with insulation
- Ceiling Clear Height: 26'-5" to 29'-6"