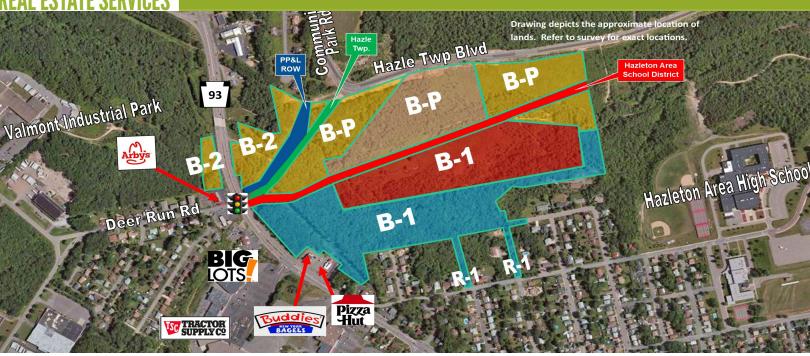

## **ROUTE 93, WEST HAZLETON, PA 18202**

84+/- acre development site along SR93 comprised of 4 parcels with various zoning and frontages. The acreage is wooded and undeveloped with rolling terrain at the signalized intersection of Deer Run Road and SR93. A small portion of .73+/- acres B-2 on south side SR93 next to Arby's with the remaining upper parcels on the north side of SR93. There is a PP&L Right of Way line bordering the 1.71 acres of a Hazle Township parcel that runs from SR 93 to Hazle Township Blvd. The grantee has right to access without permit fee on Hazle Township parcel on the upper parcels zoned B-P & B-2. There is a right of way of Hazleton School District that runs between the upper parcels in Hazle Township and the lower parcels in West Hazleton Borough mainly zoned B-1. This is the last large tract of land along SR93. Nearby is Valmont Industrial Park, West Hazleton & Valmont Plazas, Lowes, Weis Market, Applebee's, Advanced Auto Parts and an of abundant roof tops. Great positioned acreage for development in a high traffic well populated area.

## PROPERTY DETAILS:

- 84+/- Acres
- PIN: S700A016-26; p/o S700A048-26 (Hazle Twp.)
  T700B004-63 & T700A003-63 (W. Hazelton)
- Zoned B-2 (General Commercial);
  B-P (Business Park); B-1 (Local Business/Residential)
- 2020 Taxes TBD Upon Subdivision
- AADT on SR 93 17,989 (PennDOT 2017)