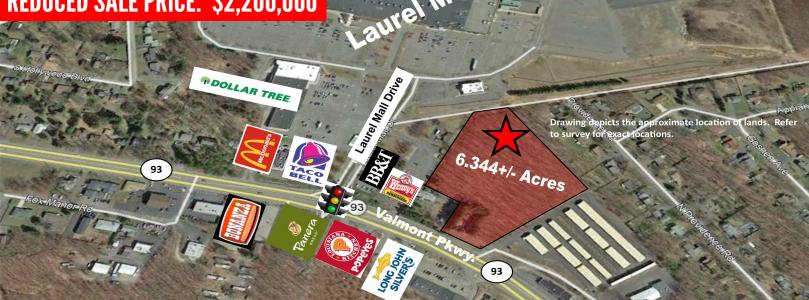

## **REDUCED SALE PRICE: \$2,200,000**

#### **ROUTE 93, HAZLE TOWNSHIP, PA 18202**

LATITUDE: 40.978213

LONGITUDE: -76.012312

6.344 +/- acres of commercial zoned land with 178 ft. of frontage along SR93 near the entrance to the Laurel Mall. This forested site is irregular shaped and sloped. Buyer must obtain a DOT Highway access permit. The Hazle Township area is comprised of the Valmont Industrial Park, Pennsylvania State University, Laurel Mall with major retailers, national quick service restaurants, hotels, car dealerships, local business and the Hazleton Regional Airport. Roof tops are abundant with a variety of both multi residential housing and private. This is an ideal opportunity for development in a high traffic, well populated area.

### **PROPERTY DETAILS:**

- 6.344+/- Acres
- PIN: T7S9004018-26 and p/o S700A048-26
- 178+/- ft. of Frontage
- Zoned B-2 (General Commercial)
- 2020 Taxes TBD
- AADT on SR 93 17,989 (PennDOT 2017)

| 2019 DEMOGRAPHICS | 3 MILE   | 5 MILES  | 7 MILES  |
|-------------------|----------|----------|----------|
| POPULATION        | 39,590   | 51,192   | 67,377   |
| HOUSEHOLDS        | 14,822   | 19,619   | 26,330   |
| MEDIAN HH INCOME  | \$39,397 | \$43,542 | \$46,549 |
| Source: Esri      |          |          |          |