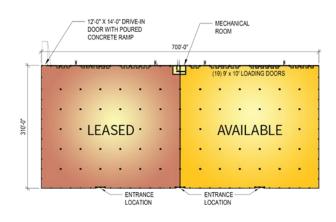

#### **FLOOR PLAN**

#### SIZE

- Available Space: 108,536 SF
- Acreage: 25.49 acres
- Building Dimensions: 310' (width) x 700' (length)
- Tenant space availability ranges from 30,687 SF to 108,536 SF.

#### LOADING

- Loading: Single-sided loading.
- **Dock Equipment**: Nineteen (19) 9'-0" x 10'-0" vertical lift dock doors with vision kits by *Haas Door* or equal with 40,000 lb capacity mechanical levelers with bumpers by *Rite-Hite* or equal.