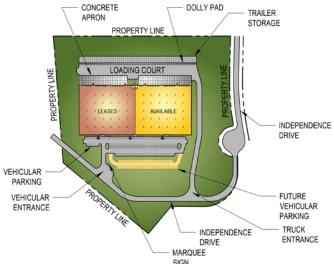

#### **SITE PLAN**

#### PARKING

- Asphalt paving, including heavy duty pave at truck areas and light duty pave in vehicle parking areas.
- On-site parking for approx. 96 vehicles with future parking for up to 72 additional spaces.
- On-site trailer storage for approx. 31 trailers with 8' wide concrete dolly pad.
- Asphalt paving, including heavy duty pave at truck areas and light duty pave in vehicle parking areas.