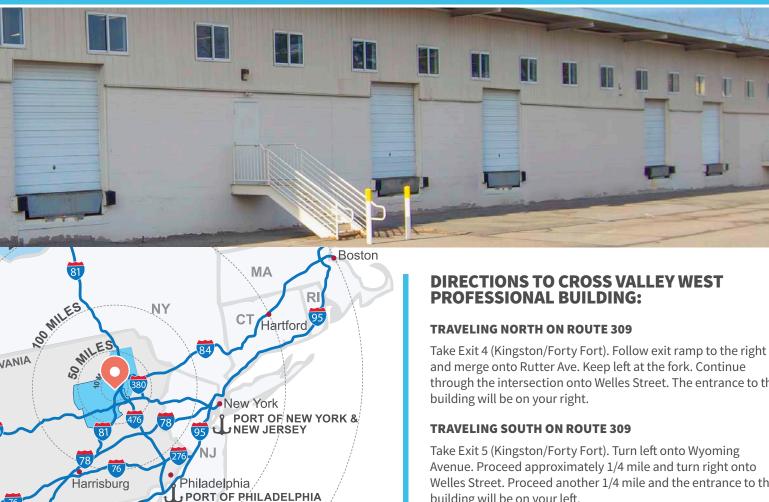

## **DIRECTIONS TO CROSS VALLEY WEST**

and merge onto Rutter Ave. Keep left at the fork. Continue through the intersection onto Welles Street. The entrance to the

Avenue. Proceed approximately 1/4 mile and turn right onto Welles Street. Proceed another 1/4 mile and the entrance to the building will be on your left.