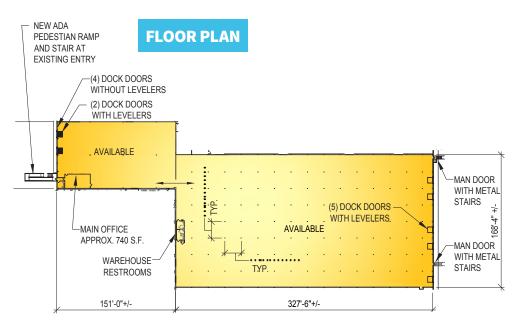

#### SIZE

- Building Size: 381,881 square feet
- Available Space: 68,259 square feet
- Includes main office approximately 740 square feet
- Contains two (2) warehouse restrooms and one (1) main office restroom

#### **BUILDING CONSTRUCTION**

- · Existing warehouse ceiling height of approximately 16'-0" bottom of steel, approximately 17'-0" bottom of deck
- Existing column spacing is approximately 21'-0" x 21'-0"

#### **LOADING**

• Contains eleven (11) vertical lift, insulated steel dock doors. Seven (7) of those with mechanical levelers.