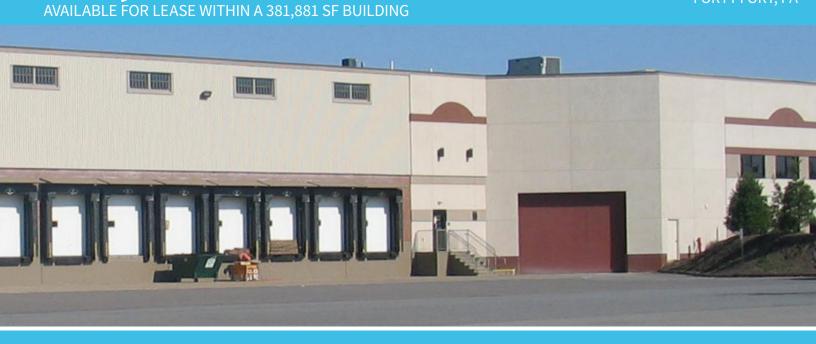

# 68,259 SF

**180 WELLES STREET, SUITE 550** 

CROSS VALLEY WEST PROFESSIONAL BUILDING FORTY FORT, PA

#### **LOADING**

• Contains eleven (11) vertical lift, insulated steel dock doors. Seven (7) of those with mechanical levelers.