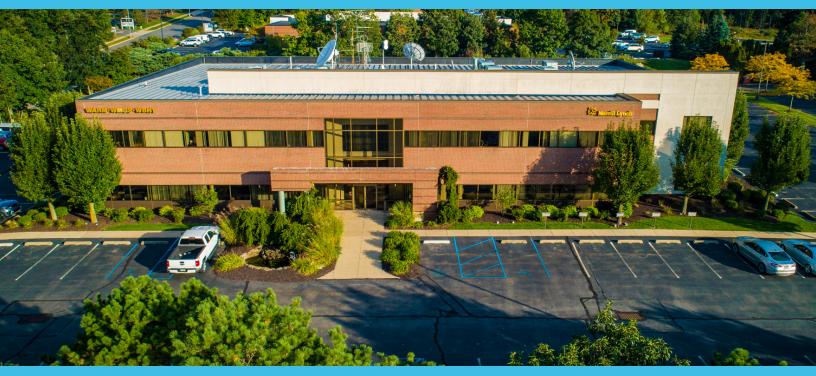

# **MODERN OFFICE SPACE**

**East Mountain Corporate Center** is located along **Route 115** at **Exit 170A** of Interstate 81 and features very reliable electrical power, fiber optics, and natural gas service.

#### **BUILDING IMPROVEMENTS**

- Two-story office building contains 31,359 square feet.
- Available space is 5,491 square feet on the first floor.
- Building structure is steel with 4" concrete floor slabs. The exterior wall finishes consist of a combination of brick masonry veneer and thermally-broken, aluminum frame, ribbon window and storefront window systems.
- Roof is a fully-adhered EPDM roof with interior storm leaders.
- The available space has the lessor's premium finishes.