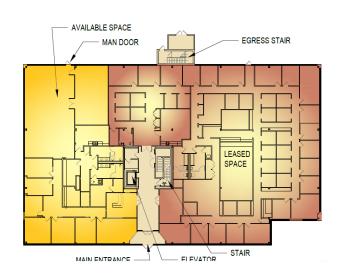

# 5,491 SF

#### **BUILDING IMPROVEMENTS**

- Two-story office building contains 31,359 square feet.
- Available space is 5,491 square feet on the first floor.
- Building structure is steel with 4" concrete floor slabs. The exterior wall finishes consist of a combination of brick masonry veneer and thermally-broken, aluminum frame, ribbon window and storefront window systems.
- Roof is a fully-adhered EPDM roof with interior storm leaders.
- The available space has the lessor's premium finishes.