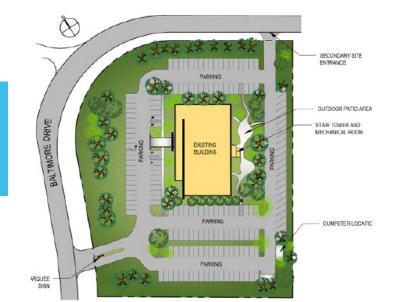

#### **SITE IMPROVEMENTS**

- Site contains approximately 3.82 acres.
- Approximately 40 parking spaces serve available space.
- Shared outdoor patio area.
- Professionally designed and maintained landscaping.
- Multi-tenant, marquee sign at site entrance.