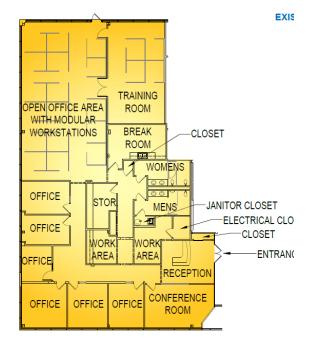

#### **BUILDING IMPROVEMENTS**

- Two-story office building contains 31,359 square feet.
- Available space is 5,491 square feet on the first floor.
- Building structure is steel with 4" concrete floor slabs. The exterior wall finishes consist of a combination of brick masonry veneer and thermally-broken, aluminum frame, ribbon window and storefront window systems.
- Roof is a fully-adhered EPDM roof with interior storm leaders.
- The available space has the lessor's premium finishes.