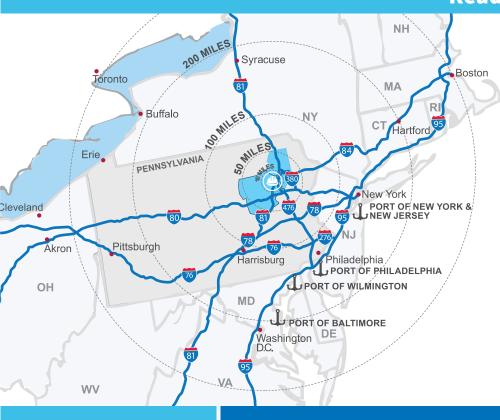

### MILES TO KEY CITIES FROM GRIMES INDUSTRIAL PARK

| Wilkes-Barre       | 5   |
|--------------------|-----|
| Scranton           | 7   |
| Hazleton           | 30  |
| Delaware Water Gap | 58  |
| Binghamton         | 62  |
| Allentown          | 81  |
| Morristown, NJ     | 97  |
| Harrisburg         | 118 |
| Philadelphia       | 112 |
| Port of Newark     | 128 |
| New York City      | 133 |
| Syracuse           | 151 |
| Baltimore          | 183 |
| Washington D.C.    | 224 |
| Pittsburgh         | 269 |
| Boston             | 310 |
| Cleveland          | 356 |
|                    |     |