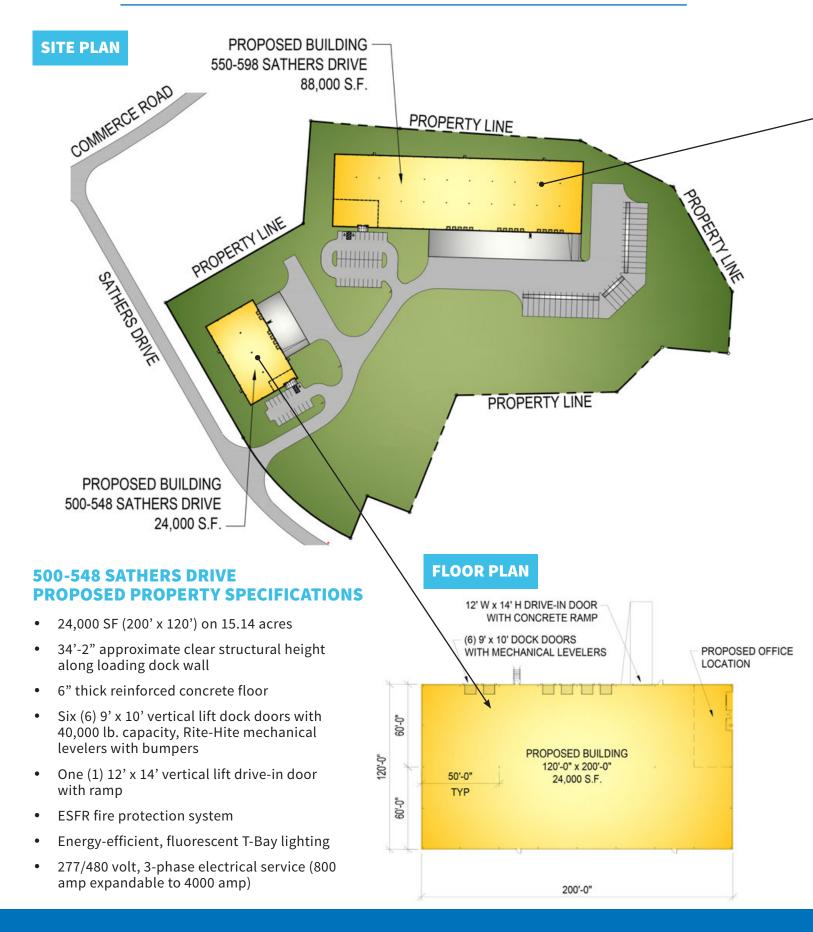

### **SPECIFICATIONS AND PLANS**

### **500-598 SATHERS DRIVE**

GRIMES INDUSTRIAL PARK 🛎 PITTSTON TOWNSHIP, PA