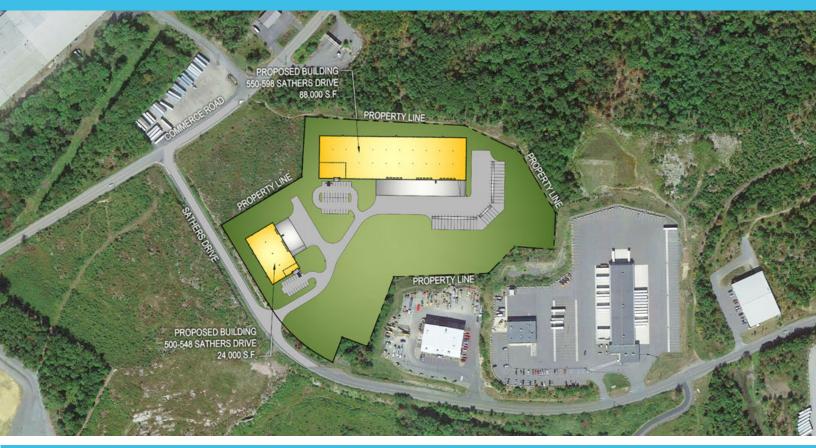

### **500-598 SATHERS DRIVE**

GRIMES INDUSTRIAL PARK 🛎 PITTSTON TOWNSHIP, PA

### 550-598 SATHERS DRIVE PROPOSED PROPERTY SPECIFICATIONS

- 88,000 SF (550' x 160') on 15.14 acres
- 33'-2" approximate clear structural height along loading dock wall
- 6" thick reinforced concrete floor
- Fifteen (15) 9' x 10' vertical lift dock doors with 40,000 lb. capacity, Rite-Hite mechanical levelers with bumpers
- One (1) 12' x 14' vertical lift drive-in door with ramp
- ESFR fire protection system
- The warehouse lighting consists of energy efficient LED fixtures
- 277/480 volt, 3-phase electrical service (800 amp expandable to 4000 amp)