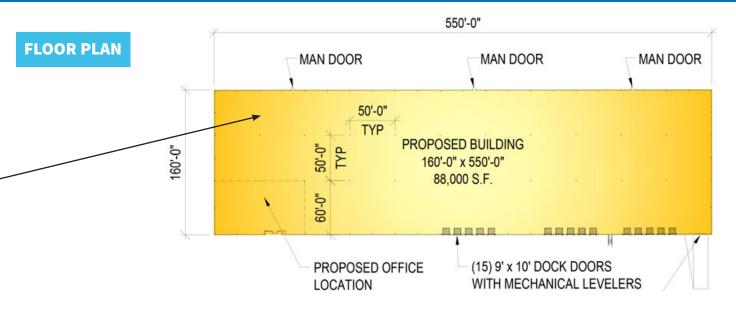

### 550-598 SATHERS DRIVE PROPOSED PROPERTY SPECIFICATIONS

- 88,000 SF (550' x 160') on 15.14 acres
- 33'-2" approximate clear structural height along loading dock wall
- 6" thick reinforced concrete floor
- Fifteen (15) 9' x 10' vertical lift dock doors with 40,000 lb. capacity, Rite-Hite mechanical levelers with bumpers
- One (1) 12' x 14' vertical lift drive-in door with ramp
- ESFR fire protection system
- The warehouse lighting consists of energy efficient LED fixtures
- 277/480 volt, 3-phase electrical service (800 amp expandable to 4000 amp)