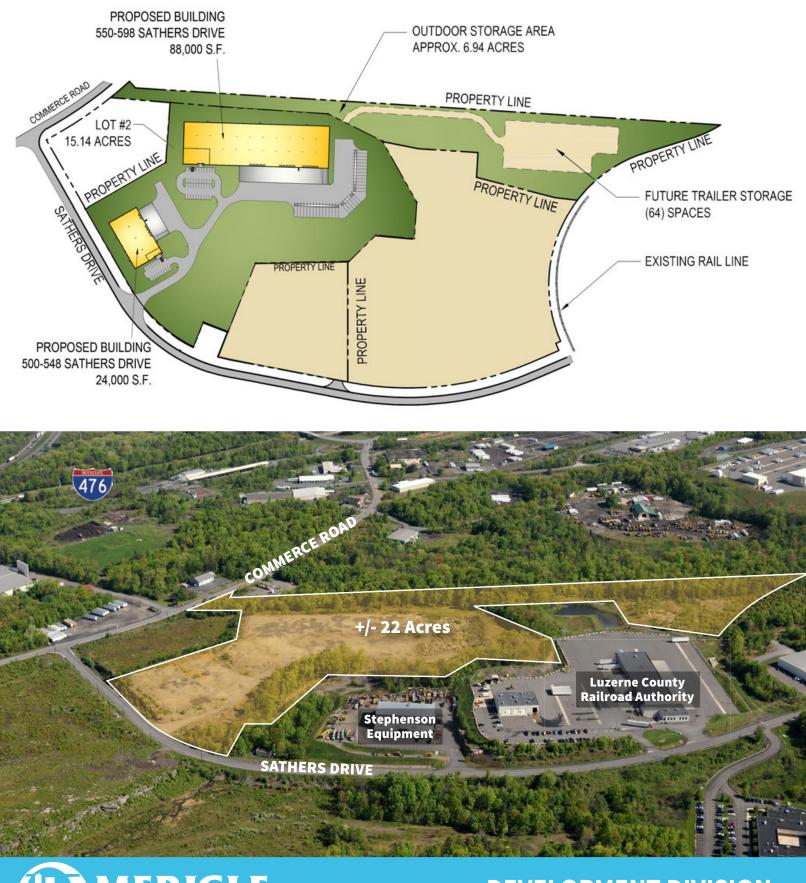

### **500-598 SATHERS DRIVE**

GRIMES INDUSTRIAL PARK 🛎 PITTSTON TOWNSHIP, PA

### 550-598 SATHERS DRIVE PROPOSED PROPERTY SPECIFICATIONS

- 88,000 SF (550' x 160') on 15.14 acres
- 33'-2" approximate clear structural height along loading dock wall
- 6" thick reinforced concrete floor
- Fifteen (15) 9' x 10' vertical lift dock doors with 40,000 lb. capacity, Rite-Hite mechanical levelers with bumpers
- One (1) 12' x 14' vertical lift drive-in door with ramp
- ESFR fire protection system
- The warehouse lighting consists of energy efficient LED fixtures
- 277/480 volt, 3-phase electrical service (800 amp expandable to 4000 amp)