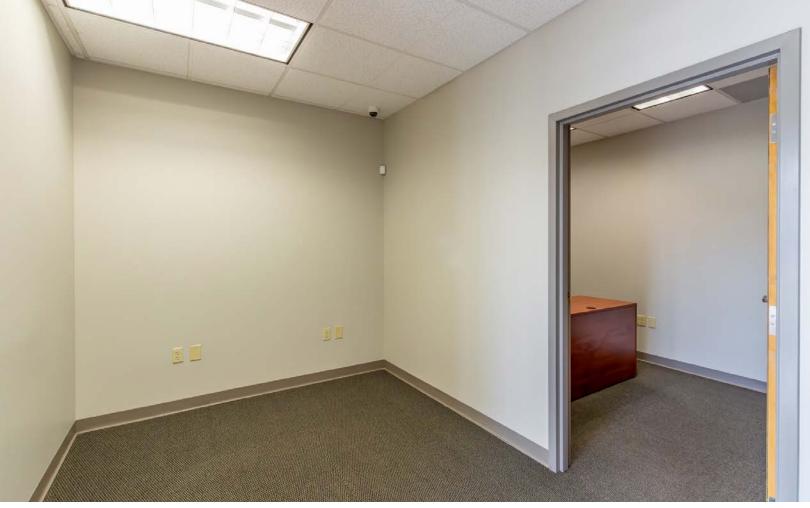

### **BUILDING IMPROVEMENTS**

- Existing space is accessed by a covered entry at grade.
- Mostly open floor plan layout.
- Reception area.
- ▶ 1 conference room / 1 private office.
- Fully built-out as standard office.
- Corner space.
- Suite number to available space is above entrance door.
- The building exterior is a combination of stone veneer, concrete masonry units, E.I.F.S., and anodized bronze, aluminum frame windows and doors.
- ► Existing space has an existing 2' x 4' acoustical suspended ceiling system with a 2' x 2' look at 8'-8" above finish floor.
- Existing systems furniture may be available.

### **HIGHLIGHTS**

- Very easy to access. Just 1/4 mile from S.R. 309 with quick connection to I-81.
- Great labor draw area.
- High traffic area.
- ▶ 100% renovated a few years ago.
- Space is in excellent condition. Many healthcare providers in this immediate area.

# 1,705 SF

150 WELLES STREET SUITE 400 FORTY FORT, PA 18704

PHOTO COLLAGE

Mericle, a Butler Builder®, is mericle, a Buttler Builder', is proud to be part of a network of building professionals dedicated to providing you the best construction for your needs. BOB BESECKER, *Vice President* bbesecker@mericle.com