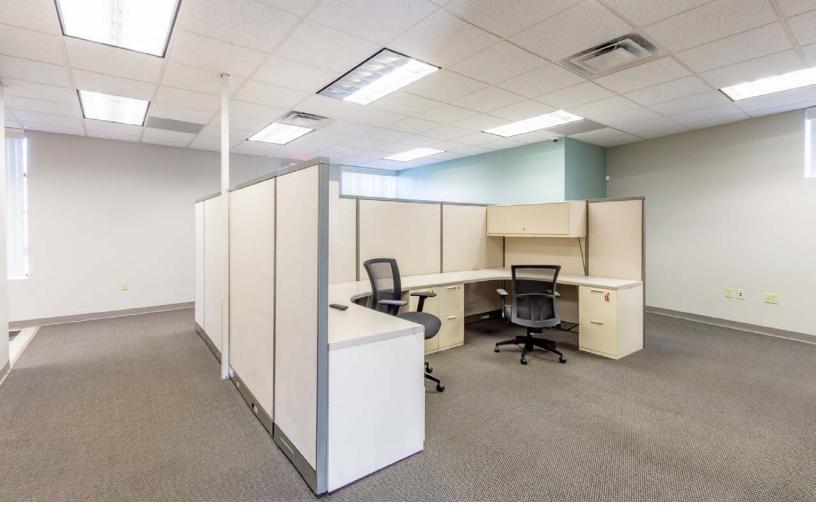

### **BUILDING IMPROVEMENTS**

- Existing space is accessed by a covered entry at grade.
- Mostly open floor plan layout.
- Reception area.
- ▶ 1 conference room / 1 private office.
- Fully built-out as standard office.
- Corner space.
- Suite number to available space is above entrance door.
- The building exterior is a combination of stone veneer, concrete masonry units, E.I.F.S., and anodized bronze, aluminum frame windows and doors.
- ► Existing space has an existing 2' x 4' acoustical suspended ceiling system with a 2' x 2' look at 8'-8" above finish floor.
- Existing systems furniture may be available.

# 1,705 SF

150 WELLES STREET SUITE 400 FORTY FORT, PA 18704

PHOTO COLLAGE

Mericle, a Butler Builder®, is mericle, a Buttler Builder', is proud to be part of a network of building professionals dedicated to providing you the best construction for your needs. BOB BESECKER, *Vice President* bbesecker@mericle.com