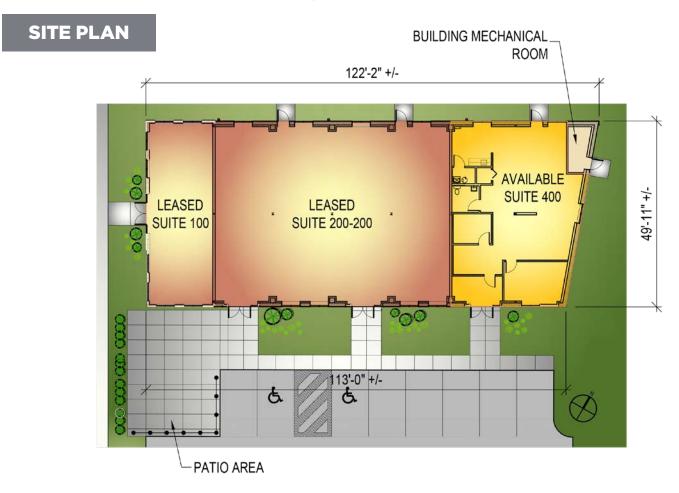

# **CONCEPTUAL SITE PLAN**

Q:\Shared\Properties\FFORT\150 Welles (3) (J2755)\Base Bldg. (J2755)\Project\DBS\Mktg\MKT- 150 WELLES STREET- SUITE 400 012325.dwg MP

## SIZE

- ► **AVAILABLE SPACE:** 1,705 SF available within an existing 5,905 SF building.
- SPACE DIMENSIONS: 40'-0" (length) x 50'-0" (depth)

## **SITE FEATURES**

- Professionally designed, and maintained landscaping.
- Outdoor patio area available.
- Marquee sign at site entrance.

## **PARKING**

On-site parking for approximately (8) vehicles.