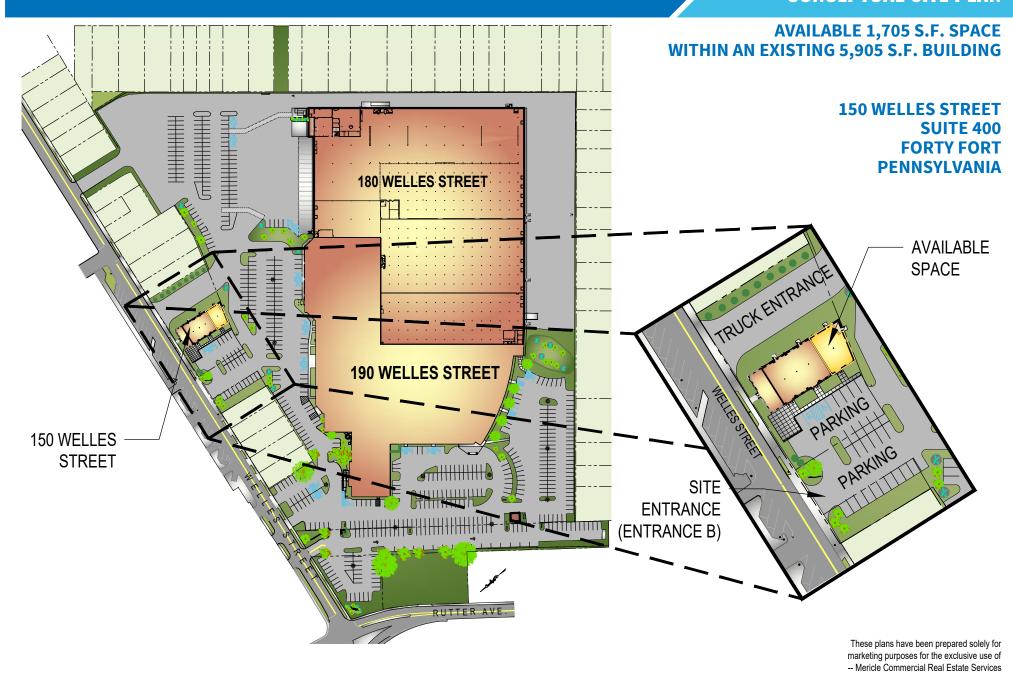

# **CONCEPTUAL SITE PLAN**

Q:\Shared\Properties\FFORT\150 Welles (3) (J2755)\Base Bldg. (J2755)\Project\DBS\Mktg\MKT- 150 WELLES STREET- SUITE 400 012325.dwg MP

## **AVAILABLE 1,705 S.F. SPACE** WITHIN AN EXISTING 5,905 S.F. BUILDING

**150 WELLES STREET SUITE 400 FORTY FORT PENNSYLVANIA** 

These plans have been prepared solely for marketing purposes for the exclusive use of -- Mericle Commercial Real Estate Services