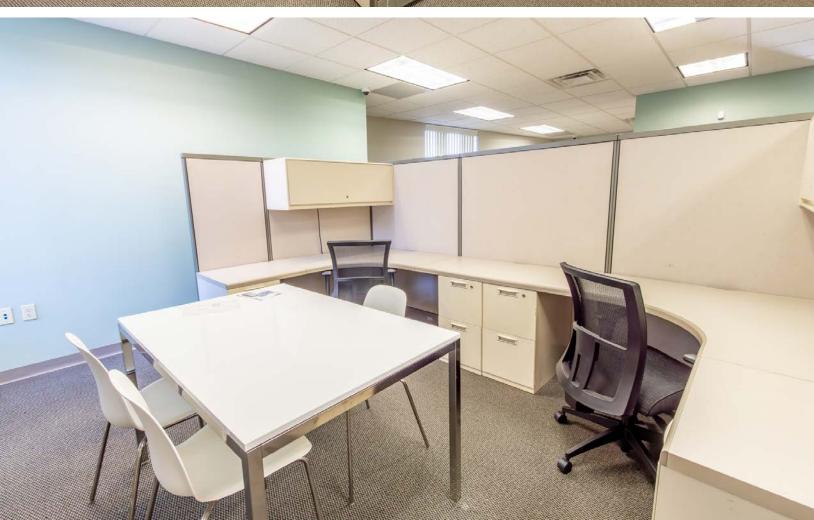

### **BUILDING IMPROVEMENTS**

- Existing space is accessed by a covered entry at grade.
- Mostly open floor plan layout.
- Reception area.
- ▶ 1 conference room / 1 private office.
- Fully built-out as standard office.
- Corner space.
- Suite number to available space is above entrance door.
- The building exterior is a combination of stone veneer, concrete masonry units, E.I.F.S., and anodized bronze, aluminum frame windows and doors.
- ► Existing space has an existing 2' x 4' acoustical suspended ceiling system with a 2' x 2' look at 8'-8" above finish floor.
- Existing systems furniture may be available.

### **HIGHLIGHTS**

- Very easy to access. Just 1/4 mile from S.R. 309 with quick connection to I-81.
- Great labor draw area.
- High traffic area.
- ▶ 100% renovated a few years ago.
- Space is in excellent condition. Many healthcare providers in this immediate area.

# 1,705 SF

150 WELLES STREET SUITE 400 FORTY FORT, PA 18704

PHOTO COLLAGE

Mericle, a Butler Builder®, is mericle, a Buttler Builder', is proud to be part of a network of building professionals dedicated to providing you the best construction for your needs. BOB BESECKER, *Vice President* bbesecker@mericle.com