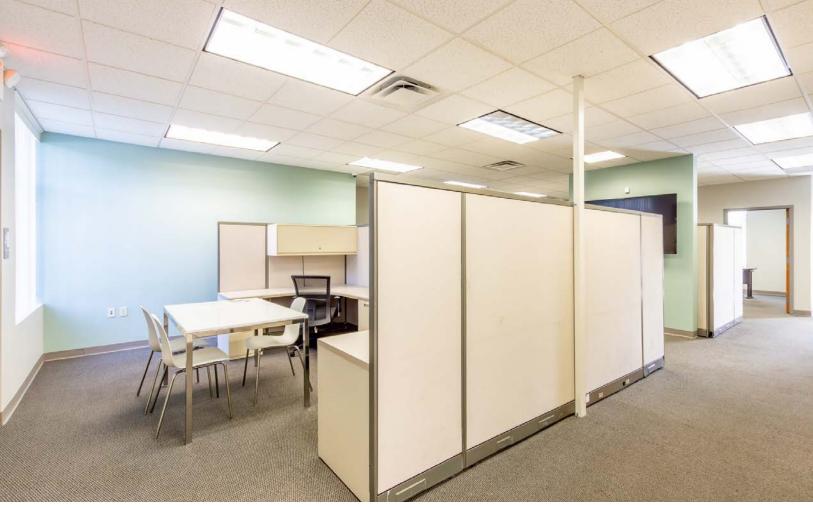

### **BUILDING IMPROVEMENTS**

- Existing space is accessed by a covered entry at grade.
- Mostly open floor plan layout.
- Reception area.
- ▶ 1 conference room / 1 private office.
- Fully built-out as standard office.
- Corner space.
- Suite number to available space is above entrance door.
- The building exterior is a combination of stone veneer, concrete masonry units, E.I.F.S., and anodized bronze, aluminum frame windows and doors.
- ► Existing space has an existing 2' x 4' acoustical suspended ceiling system with a 2' x 2' look at 8'-8" above finish floor.
- Existing systems furniture may be available.

# 1,705 SF

150 WELLES STREET SUITE 400 FORTY FORT, PA 18704

PHOTO COLLAGE

Mericle, a Butler Builder®, is mericle, a Buttler Builder', is proud to be part of a network of building professionals dedicated to providing you the best construction for your needs. BOB BESECKER, *Vice President* bbesecker@mericle.com