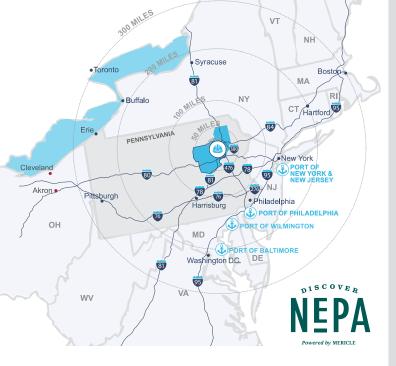

# **CENTRALLY LOCATED** ON NORTHEASTERN PENNSYLVANIA'S I-81 CORRIDOR

| CITY                     | AWAY |
|--------------------------|------|
| Downtown Wilkes-Barre, P | A 3  |
| Scranton, PA             | 20   |
| Delaware Water Gap, PA   | 57   |
| Allentown, PA            | 67   |
| Morristown, NJ           | 96   |
| Philadelphia, PA         | 113  |
| Harrisburg, PA           | 116  |
| Port of Newark, NJ       | 126  |
| New York, NY             | 128  |
| Syracuse, NY             | 152  |
| Baltimore, MD            | 194  |
| Hartford, CT             | 198  |
| Washington DC            | 237  |
| Pittsburgh, PA           | 290  |
| Boston, MA               | 301  |