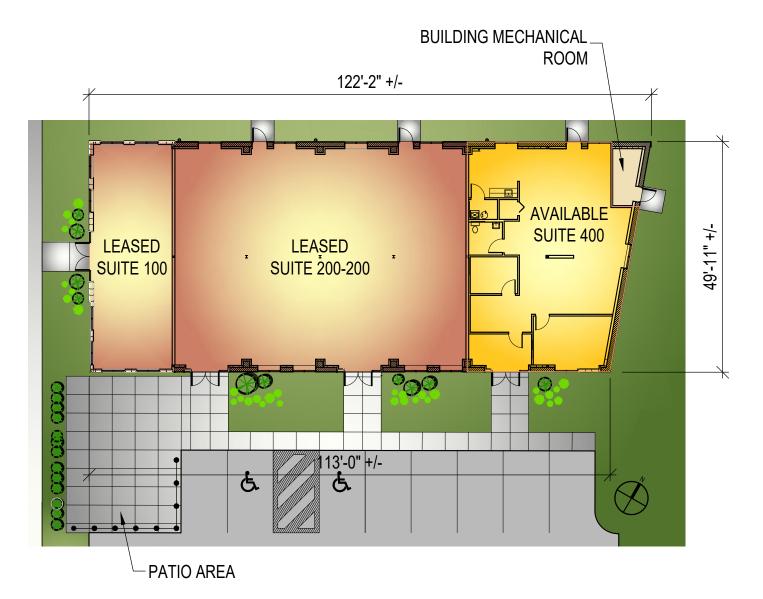

hington DC            | 237  |
| Pittsburgh, PA           | 290  |
| Boston, MA               | 301  |

MI





Mericle, a Butler Builder®, is building professionals dedicated to providing you the best construction for your needs.

**BOB BESECKER, Vice President** bbesecker@mericle.com

JIM HILSHER, Vice President jhilsher@mericle.com

**BILL JONES, Vice President** bjones@mericle.com To learn more, please call one of us at 570.823.1100 to request a proposal and/or arrange a tour.

mericle.com **(4)** 570.823.1100





# **CONCEPTUAL SITE PLAN**



Q:\Shared\Properties\FFORT\150 Welles (3) (J2755)\Base Bldg. (J2755)\Project\DBS\Mktg\MKT- 150 WELLES STREET- SUITE 400 012325.dwg MP





# **CONCEPTUAL BUILDING PLAN**

## **AVAILABLE 1,705 S.F. SPACE** WITHIN AN EXISTING 5,905 S.F. BUILDING



**150 WELLES STREET SUITE 400 FORTY FORT PENNSYLVANIA** 

These plans have been prepared solely for marketing purposes for the exclusive use of -- Mericle Commercial Real Estate Services

Q:\Shared\Properties\FFORT\150 Welles (3) (J2755)\Base Bldg. (J2755)\Project\DBS\Mktg\MKT- 150 WELLES STREET- SUITE 400 012325.dwg MP

100 Baltimore Drive, Wilkes-Barre, PA 18702



570.823.1100



## **CONCEPTUAL FLOOR PLAN**

AVAILABLE 1,705 S.F. SPACE WITHIN AN EXISTING 5,905 S.F. BUILDING

150 WELLES STREET
SUITE 400
FORTY FORT
PENNSYLVANIA



These plans have been prepared solely for marketing purposes for the exclusive use of -- Mericle Commercial Real Estate Services

Q:\Shared\Properties\FFORT\150 Welles (3) (J2755)\Base Bldg. (J2755)\Project\DBS\Mktg\MKT- 150 WELLES STREET- SUITE 400 012325.dwg