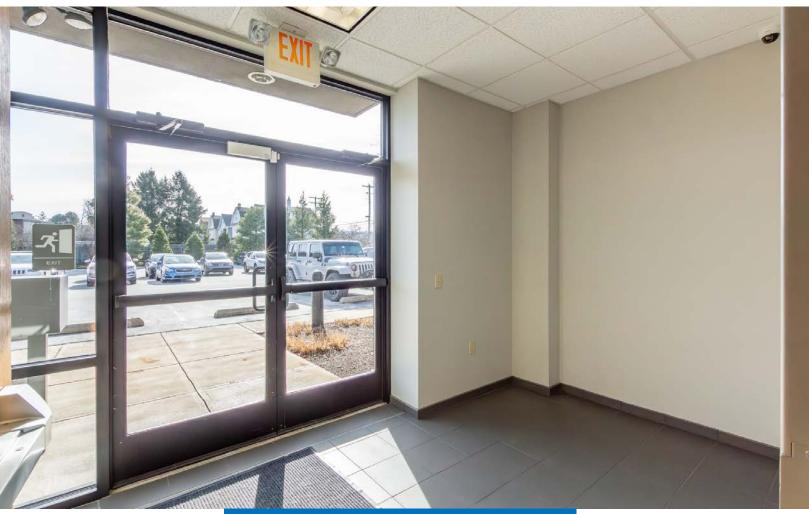

### **BUILDING IMPROVEMENTS**

- Existing space is accessed by a covered entry at grade.
- Mostly open floor plan layout.
- Reception area.
- ▶ 1 conference room / 1 private office.
- Fully built-out as standard office.
- Corner space.
- Suite number to available space is above entrance door.
- The building exterior is a combination of stone veneer, concrete masonry units, E.I.F.S., and anodized bronze, aluminum frame windows and doors.
- ► Existing space has an existing 2' x 4' acoustical suspended ceiling system with a 2' x 2' look at 8'-8" above finish floor.
- Existing systems furniture may be available.

### **HIGHLIGHTS**

- Very easy to access. Just 1/4 mile from S.R. 309 with quick connection to I-81.
- Great labor draw area.
- High traffic area.
- ▶ 100% renovated a few years ago.
- Space is in excellent condition. Many healthcare providers in this immediate area.

# 1,705 SF

150 WELLES STREET SUITE 400 FORTY FORT, PA 18704

PHOTO COLLAGE

Mericle, a Butler Builder®, is mericle, a Buttler Builder', is proud to be part of a network of building professionals dedicated to providing you the best construction for your needs. BOB BESECKER, *Vice President* bbesecker@mericle.com