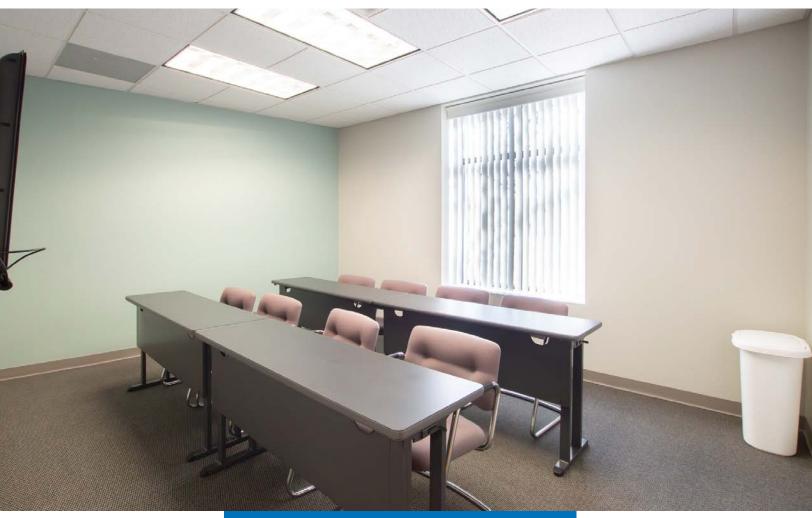

### **BUILDING IMPROVEMENTS**

- Existing space is accessed by a covered entry at grade.
- Mostly open floor plan layout.
- Reception area.
- ▶ 1 conference room / 1 private office.
- Fully built-out as standard office.
- Corner space.
- Suite number to available space is above entrance door.
- The building exterior is a combination of stone veneer, concrete masonry units, E.I.F.S., and anodized bronze, aluminum frame windows and doors.
- ► Existing space has an existing 2' x 4' acoustical suspended ceiling system with a 2' x 2' look at 8'-8" above finish floor.
- Existing systems furniture may be available.

### **HIGHLIGHTS**

- Very easy to access. Just 1/4 mile from S.R. 309 with quick connection to I-81.
- Great labor draw area.
- High traffic area.
- ▶ 100% renovated a few years ago.
- Space is in excellent condition. Many healthcare providers in this immediate area.

# 1,705 SF

150 WELLES STREET SUITE 400 FORTY FORT, PA 18704

PHOTO COLLAGE

Mericle, a Butler Builder®, is mericle, a Buttler Builder', is proud to be part of a network of building professionals dedicated to providing you the best construction for your needs. BOB BESECKER, *Vice President* bbesecker@mericle.com