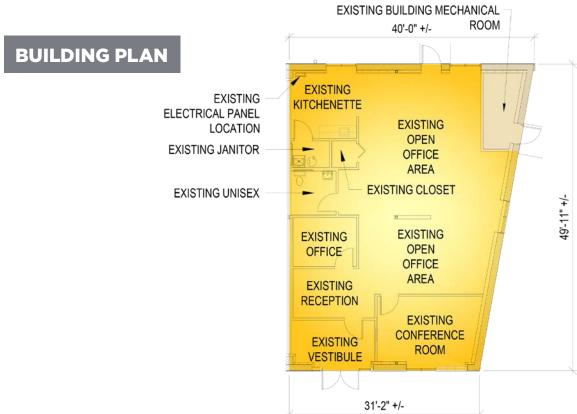

# **CONCEPTUAL BUILDING PLAN**

## SIZE

- ► **AVAILABLE SPACE:** 1,705 SF available within an existing 5,905 SF building.
- SPACE DIMENSIONS: 40'-0" (length) x 50'-0" (depth)

### **BUILDING IMPROVEMENTS**

- Existing space is accessed by a covered entry at grade.
- Mostly open floor plan layout.
- Reception area.
- ▶ 1 conference room / 1 private office.
- Fully built-out as standard office.
- Corner space.
- Suite number to available space is above entrance door.
- The building exterior is a combination of stone veneer, concrete masonry units, E.I.F.S., and anodized bronze, aluminum frame windows and doors.
- ► Existing space has an existing 2' x 4' acoustical suspended ceiling system with a 2' x 2' look at 8'-8" above finish floor.
- Existing systems furniture may be available.