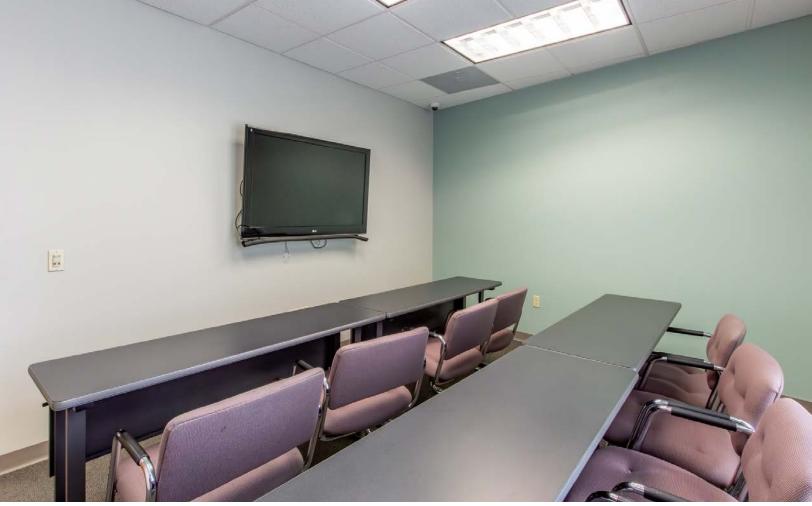

### **BUILDING IMPROVEMENTS**

- Existing space is accessed by a covered entry at grade.
- Mostly open floor plan layout.
- Reception area.
- ▶ 1 conference room / 1 private office.
- Fully built-out as standard office.
- Corner space.
- Suite number to available space is above entrance door.
- The building exterior is a combination of stone veneer, concrete masonry units, E.I.F.S., and anodized bronze, aluminum frame windows and doors.
- ► Existing space has an existing 2' x 4' acoustical suspended ceiling system with a 2' x 2' look at 8'-8" above finish floor.
- Existing systems furniture may be available.

### **HIGHLIGHTS**

- Very easy to access. Just 1/4 mile from S.R. 309 with quick connection to I-81.
- Great labor draw area.
- High traffic area.
- ▶ 100% renovated a few years ago.
- Space is in excellent condition. Many healthcare providers in this immediate area.

# 1,705 SF

150 WELLES STREET SUITE 400 FORTY FORT, PA 18704

PHOTO COLLAGE

Mericle, a Butler Builder®, is mericle, a Buttler Builder', is proud to be part of a network of building professionals dedicated to providing you the best construction for your needs. BOB BESECKER, *Vice President* bbesecker@mericle.com