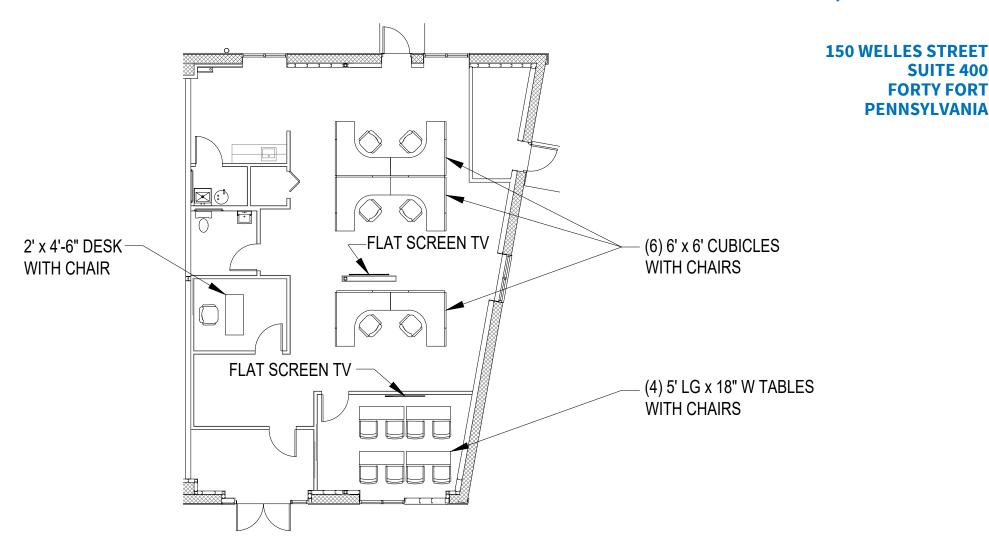

# **CONCEPTUAL FURNITURE PLAN**

## **AVAILABLE 1,705 S.F. SPACE** WITHIN AN EXISTING 5,905 S.F. BUILDING

These plans have been prepared solely for marketing purposes for the exclusive use of -- Mericle Commercial Real Estate Services