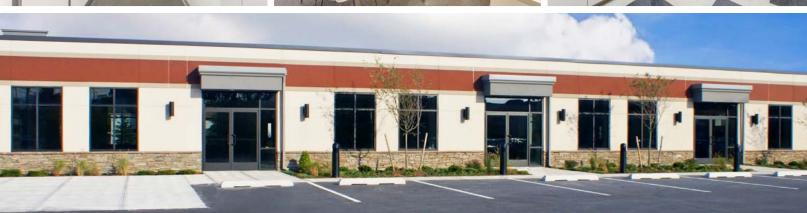

# 1,705 SF

**150 WELLES STREET SUITE 400 FORTY FORT, PA 18704** 

OFFICE

**MODERN OFFICE/MEDICAL SPACE JUST 1/4 MILE FROM SR 309!** 

### **BUILDING IMPROVEMENTS**

- Existing space is accessed by a covered entry at grade.
- Mostly open floor plan layout.
- Reception area.
- ▶ 1 conference room / 1 private office.
- Fully built-out as standard office.
- Corner space.
- Suite number to available space is above entrance door.
- The building exterior is a combination of stone veneer, concrete masonry units, E.I.F.S., and anodized bronze, aluminum frame windows and doors.
- ► Existing space has an existing 2' x 4' acoustical suspended ceiling system with a 2' x 2' look at 8'-8" above finish floor.
- Existing systems furniture may be available.

### **HIGHLIGHTS**

- Very easy to access. Just 1/4 mile from S.R. 309 with quick connection to I-81.
- Great labor draw area.
- High traffic area.
- ▶ 100% renovated a few years ago.
- Space is in excellent condition. Many healthcare providers in this immediate area.