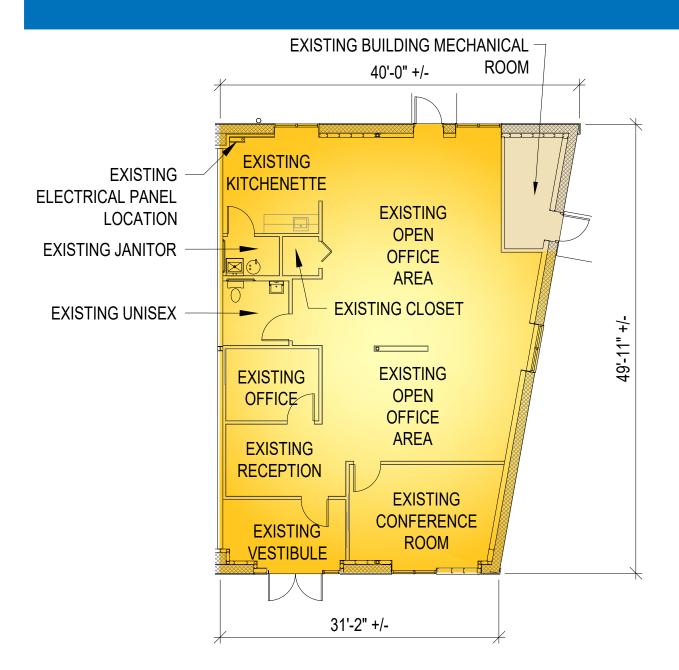

## **CONCEPTUAL FLOOR PLAN**

AVAILABLE 1,705 S.F. SPACE WITHIN AN EXISTING 5,905 S.F. BUILDING

150 WELLES STREET
SUITE 400
FORTY FORT
PENNSYLVANIA

These plans have been prepared solely for marketing purposes for the exclusive use of -- Mericle Commercial Real Estate Services