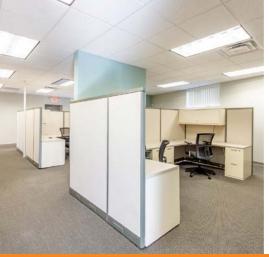

### **BUILDING IMPROVEMENTS**

- Existing space is accessed by a covered entry at grade.
- Mostly open floor plan layout.
- Reception area.
- ▶ 1 conference room / 1 private office.
- Fully built-out as standard office.
- Corner space.
- Suite number to available space is above entrance door.
- The building exterior is a combination of stone veneer, concrete masonry units, E.I.F.S., and anodized bronze, aluminum frame windows and doors.
- ► Existing space has an existing 2' x 4' acoustical suspended ceiling system with a 2' x 2' look at 8'-8" above finish floor.
- Existing systems furniture may be available.