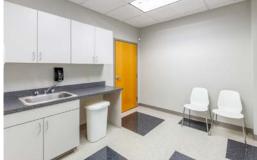

### **BUILDING IMPROVEMENTS**

- Existing space is accessed by a covered entry at grade.
- Mostly open floor plan layout.
- Reception area.
- ▶ 1 conference room / 1 private office.
- Fully built-out as standard office.
- Corner space.
- Suite number to available space is above entrance door.
- The building exterior is a combination of stone veneer, concrete masonry units, E.I.F.S., and anodized bronze, aluminum frame windows and doors.
- ► Existing space has an existing 2' x 4' acoustical suspended ceiling system with a 2' x 2' look at 8'-8" above finish floor.
- Existing systems furniture may be available.

### **HIGHLIGHTS**

- Very easy to access. Just 1/4 mile from S.R. 309 with quick connection to I-81.
- Great labor draw area.
- High traffic area.
- ▶ 100% renovated a few years ago.
- Space is in excellent condition. Many healthcare providers in this immediate area.

# 1,705 SF

150 WELLES STREET SUITE 400 FORTY FORT, PA 18704

PHOTO COLLAGE

Mericle, a Butler Builder®, is mericle, a Buttler Builder', is proud to be part of a network of building professionals dedicated to providing you the best construction for your needs. BOB BESECKER, *Vice President* bbesecker@mericle.com