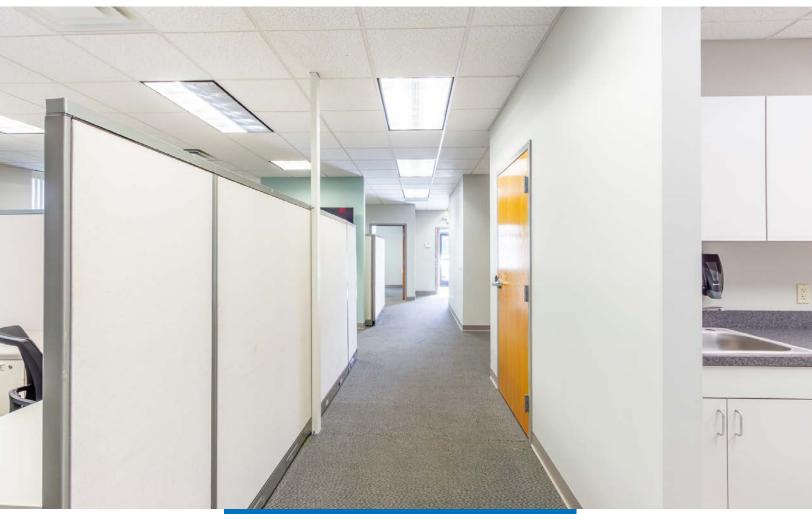

### **BUILDING IMPROVEMENTS**

- Existing space is accessed by a covered entry at grade.
- Mostly open floor plan layout.
- Reception area.
- ▶ 1 conference room / 1 private office.
- Fully built-out as standard office.
- Corner space.
- Suite number to available space is above entrance door.
- The building exterior is a combination of stone veneer, concrete masonry units, E.I.F.S., and anodized bronze, aluminum frame windows and doors.
- ► Existing space has an existing 2' x 4' acoustical suspended ceiling system with a 2' x 2' look at 8'-8" above finish floor.
- Existing systems furniture may be available.

# 1,705 SF

150 WELLES STREET SUITE 400 FORTY FORT, PA 18704

PHOTO COLLAGE

Mericle, a Butler Builder®, is mericle, a Buttler Builder', is proud to be part of a network of building professionals dedicated to providing you the best construction for your needs. BOB BESECKER, *Vice President* bbesecker@mericle.com