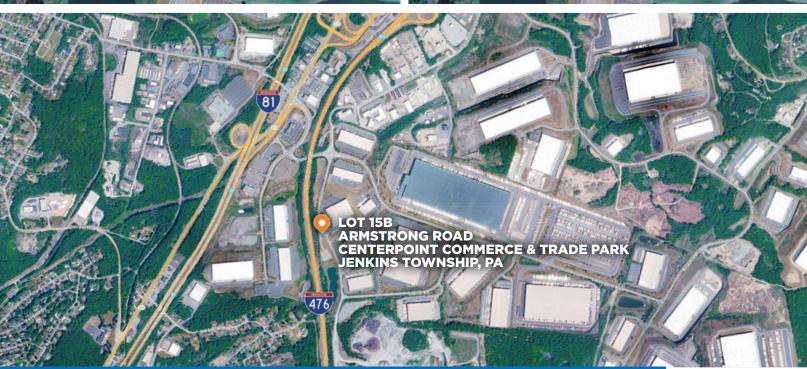

## SECURE TRAILER STORAGE

**FOR UP TO 35 TRAILERS ON 3.24 ACRES** 

OT 15B - ARMSTRONG ROAD **CENTERPOINT COMMERCE** & TRADE PARK JENKINS TOWNSHIP, PA

LIGHTS, FENCE & GATE PROTECTION • MINUTES TO I-81 & I-476