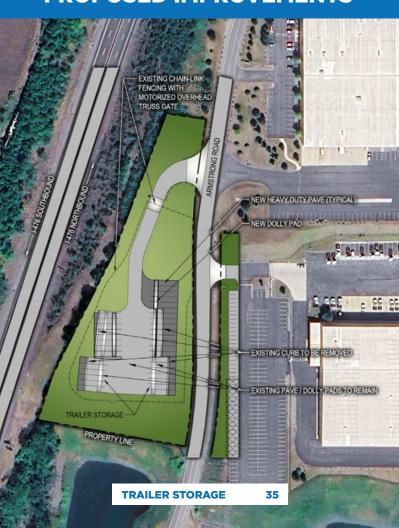

## EXISTING CHAINLINK FENDING WITH MOTORIZED OVERHEAD TRUISS GATE PUP TRAILER STORAGE PROPERTY LINE

PUP TRAILER STORAGE TRAILER STORAGE

15

## **PROPOSED IMPROVEMENTS**

Mericle, a Butler Builder®, is proud to be part of a network of building professionals dedicated to providing you the best construction for your needs. BOB BESECKER, Vice President bbesecker@mericle.com