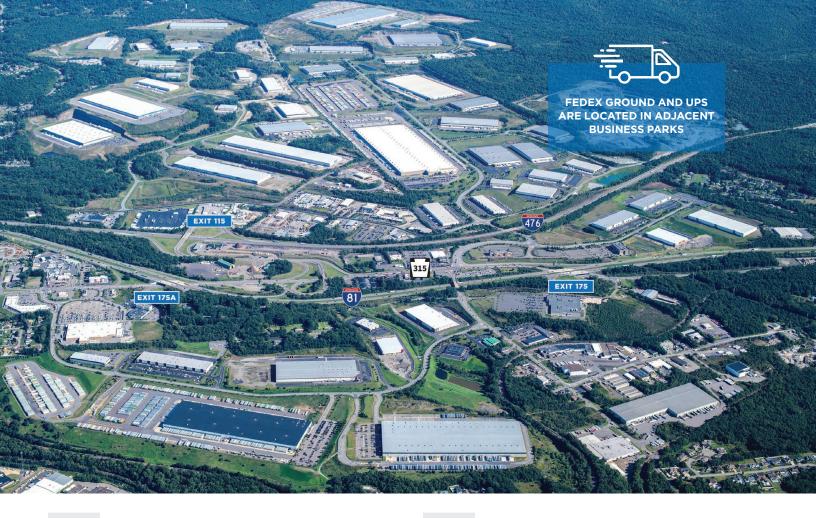

CenterPoint Commerce & Trade Park is really three distinct business parks. CenterPoint East and CenterPoint West are located ¼ mile from each other. East and West are both just ½ mile from Exit 175 of Interstate 81 and Exit 115 of I-476. CenterPoint South is located along River Road in Jenkins Township, just 2.7 miles from S.R. 309, which connects directly to I-81.