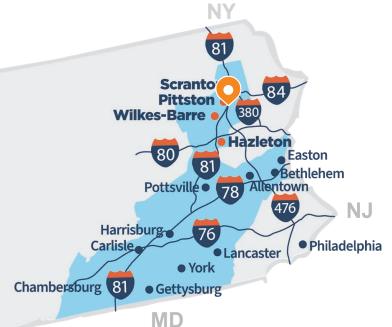

# **ROAD ACCESS**

CenterPoint Commerce & Trade Park is located in Jenkins Township and Pittston Township, Pennsylvania near Interstates 81 and 476. The park is just a two hour drive from New York City, Philadelphia, and Harrisburg. Interstates 84 and 380 can be reached in 15 minutes, and Interstate 80 can be reached in 25 minutes.

Located in the center of the I-81/I-78 Corridor, CenterPoint is within a 500-mile radius of 34.2% of the population of the United States. More than 51 million people live within 200 miles. Close to 48 million people live within a four hour drive. CenterPoint is easily accessible to most major Northeast US and Canadian cities.

CenterPoint Commerce & Trade Park is really three distinct business parks. CenterPoint East and CenterPoint West are located ¼ mile from each other. East and West are both just ½ mile from Exit 175 of Interstate 81 and Exit 115 of I-476. CenterPoint South is located along River Road in Jenkins Township, just 2.7 miles from S.R. 309, which connects directly to I-81.