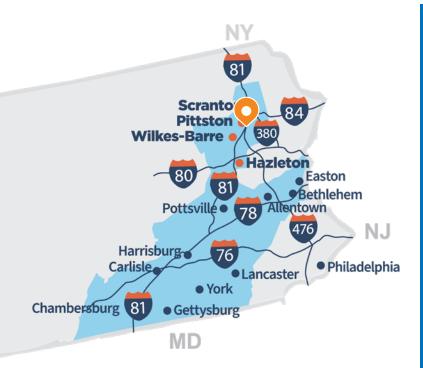

Located in the center of the I-81/I-78 Corridor, CenterPoint is within a 500-mile radius of 34.2% of the population of the United States. More than 51 million people live within 200 miles. Close to 48 million people live within a four hour drive. CenterPoint is easily accessible to most major Northeast US and Canadian cities.

#### DISTANCES FROM CENTERPOINT TO KEY CITIES

| CITY                   | MI AWAY     |  |
|------------------------|-------------|--|
| Wilkes-Barre, PA       | 6           |  |
| Scranton, PA           | 7           |  |
| Hazleton, PA           | 37          |  |
| Delaware Water Gap, PA | <b>A</b> 57 |  |
| Allentown, PA          | 67          |  |
| Binghamton, NY         | 73          |  |
| Morristown, NJ         | 96          |  |
| Philadelphia, PA       | 113         |  |
| Harrisburg, PA         | 116         |  |
| Port Newark, NJ        | 126         |  |
| New York, NY           | 128         |  |
| Syracuse, NY           | 152         |  |
| Baltimore, MD          | 194         |  |
| Hartford, CT           | 198         |  |
| Washington, DC         | 237         |  |
| Pittsburgh, PA         | 290         |  |
| Boston, MA             | 301         |  |
| Cleveland, OH          | 368         |  |
| Toronto, ON            | 383         |  |
| Montreal, QC           | 411         |  |