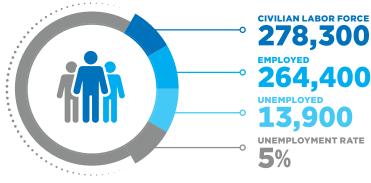

#### EMPLOYMENT & UNEMPLOYMENT DATA 2025

FOR SCRANTON/WILKES-BARRE, PA METRO

599

**STUDENTS** 

**ENROLLMENT** 

TOTAL

within 30 miles

278,300 EMPLOYED 264,400 UNEMPLOYED 13.900 UNEMPLOYMENT RATE 5%