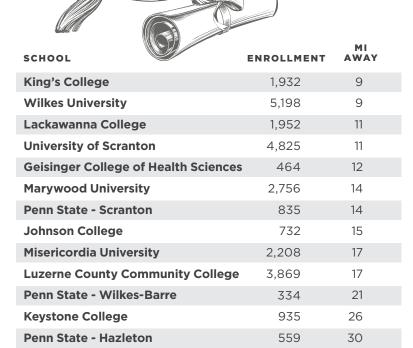

#### EMPLOYMENT & UNEMPLOYMENT DATA 2025

FOR SCRANTON/WILKES-BARRE, PA METRO

599

**STUDENTS** 

**ENROLLMENT** 

TOTAL

within 30 miles

278,300 EMPLOYED 264,400 UNEMPLOYED 13.900 UNEMPLOYMENT RATE 5%