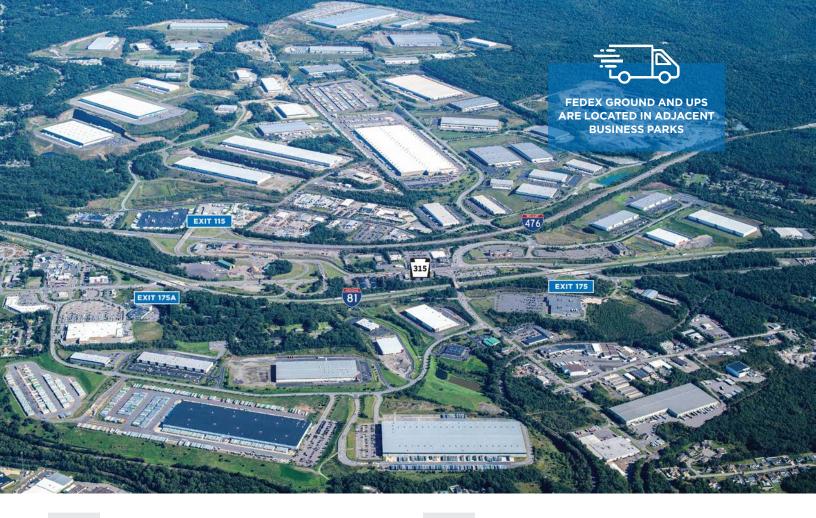

## **ROAD ACCESS**

CenterPoint Commerce & Trade Park is located in Jenkins Township and Pittston Township, Pennsylvania near Interstates 81 and 476. The park is just a two hour drive from New York City, Philadelphia, and Harrisburg. Interstates 84 and 380 can be reached in 15 minutes, and Interstate 80 can be reached in 25 minutes.

CenterPoint Commerce & Trade Park is really three distinct business parks. CenterPoint East and CenterPoint West are located ¼ mile from each other. East and West are both just ½ mile from Exit 175 of Interstate 81 and Exit 115 of I-476. CenterPoint South is located along River Road in Jenkins Township, just 2.7 miles from S.R. 309, which connects directly to I-81.

## AIR ACCESS

The Wilkes-Barre/Scranton International Airport (airport code AVP) is just 3.1 miles from CenterPoint and offers service to several major hubs with onestop service to hundreds of destinations worldwide.