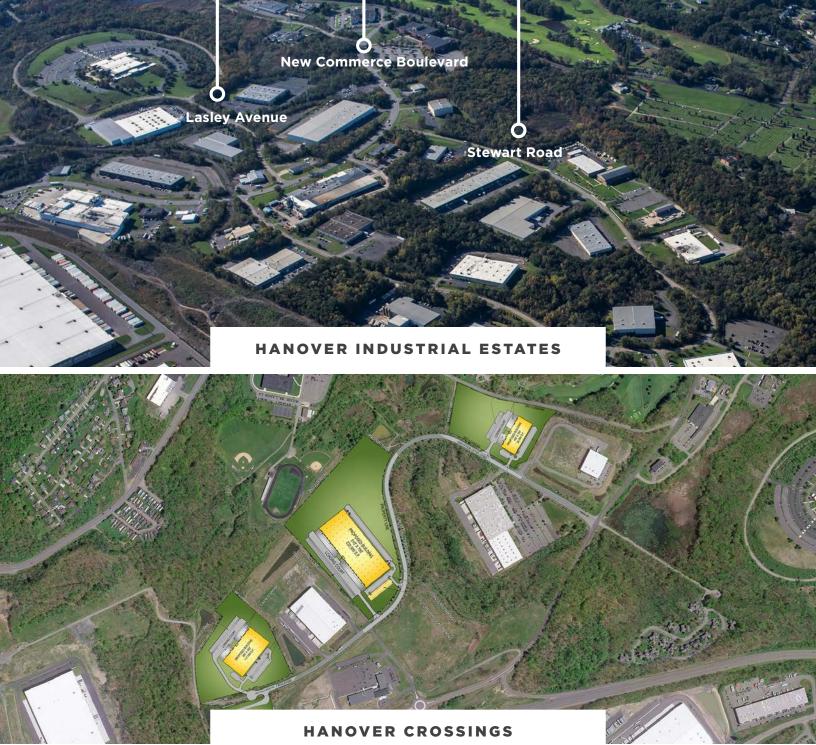

# HASSIFER

HANOVER INDUSTRIAL ESTATES
& HANOVER CROSSINGS

ON DENNSYLVANIA'S 1-81 CORRIDOR

#### **ROAD ACCESS**

Hanover Industrial Estates and Hanover Crossings are adjacent business parks that are located along S.R. 29 in Hanover Township and Sugar Notch Borough, near Wilkes-Barre, Pennsylvania. Downtown Wilkes-Barre is less than 10 minutes away, and Wilkes-Barre's major shopping and entertainment areas can be reached in just five minutes. The entrance to Hanover Industrial Estates is just one mile from Exit 164 of I-81 and 14 miles from I-80.