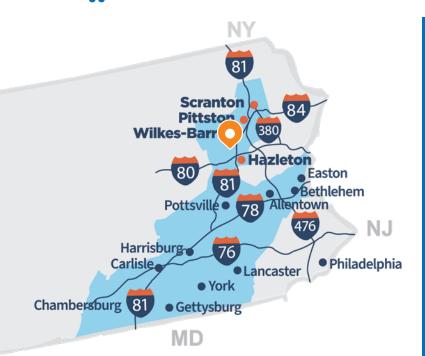

#### **ROAD ACCESS**

Hanover Industrial Estates and Hanover Crossings are adjacent business parks that are located along S.R. 29 in Hanover Township and Sugar Notch Borough, near Wilkes-Barre, Pennsylvania. Downtown Wilkes-Barre is less than 10 minutes away, and Wilkes-Barre's major shopping and entertainment areas can be reached in just five minutes. The entrance to Hanover Industrial Estates is just one mile from Exit 164 of I-81 and 14 miles from I-80.

## DISTANCES FROM HANOVER TO KEY CITIES

| CITY                  | MI AWAY     |
|-----------------------|-------------|
| Wilkes-Barre, PA      | 5           |
| Scranton, PA          | 24          |
| Hazleton, PA          | 27          |
| Delaware Water Gap, P | <b>A</b> 58 |
| Allentown, PA         | 66          |
| Binghamton, NY        | 84          |
| Morristown, NJ        | 97          |
| Harrisburg, PA        | 105         |
| Philadelphia, PA      | 119         |
| Port Newark, NJ       | 126         |
| State College, PA     | 129         |
| New York, NY          | 129         |
| Syracuse, NY          | 154         |
| Baltimore, MD         | 182         |
| Hartford, CT          | 213         |
| Washington, DC        | 225         |
| Pittsburgh, PA        | 260         |
| Boston, MA            | 317         |
| Cleveland, OH         | 355         |
| Toronto, ON           | 398         |